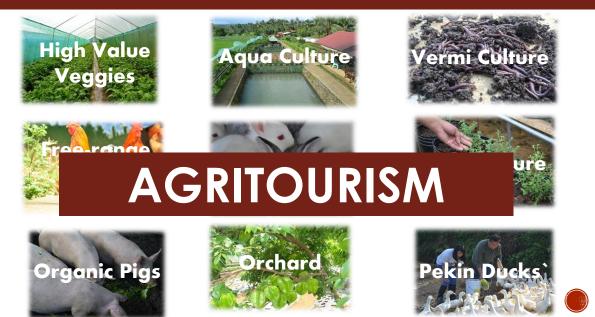

## DEPT OF TOURISM ACCREDITED

The farm is accredited by the Dept of Tourism as an agri-tourism destination – The 1<sup>st</sup> in the Philippines!

## VENUE FOR TOURISM EVENTS

The Official Agritourism Destination of Ms. World Philippines , 2013

3/8/2016