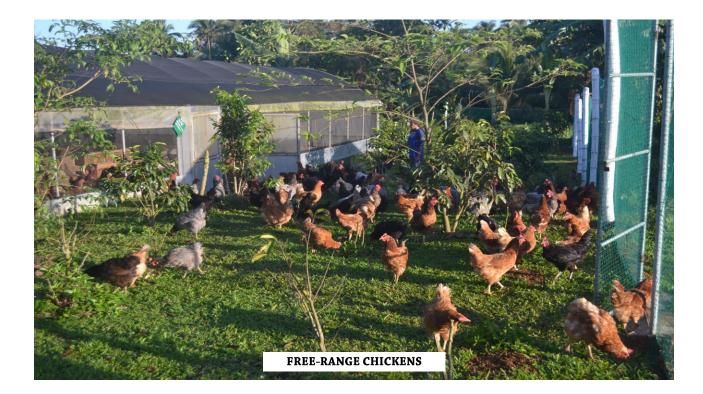

LOOR, PROVINCIA: CAPITOL<br>BLDG., GATUSLAO ST., BACOLOD CITY 6100<br>NEGROS OCCIDENTAL, PHELPPINES |
| INGNED:              |                                |                                                                                                                              |
| Joseph               |                                | - Maanaa                                                                                                                     |
| SAMSON E. GARZON JR. |                                | ROBERTO P. GASPARILLO IR                                                                                                     |

ERTIFICATE BELONGS TO NECERT AND HAS TO BE RETURNED ON REQUEST. ONLY THE ORIGINAL COPY IS VALID.

Our farm practices are certified ORGANIC





## **GREENHOUSE PRODUCTION**



## 30 GREENHOUSES INSIDE THE FARM







## ALL IN PARTNERSHIP WITH OFW'S







# **ZERO-WASTE FARMING**





## **GOVERNMENT RECOGNITION**



#### Recognized by the President of the Philippines

## COMMERCIAL SCALE: INTEGRATED ORGANIC FARM



## **VOLUME OF VISITORS**



## DEPT OF TOURISM ACCREDITED



The farm is accredited by the Dept of Tourism as an agri-tourism destination – The 1<sup>st</sup> in the Philippines!

## VENUE FOR TOURISM EVENTS



The Official Agritourism Destination of Ms. World Philippines , 2013



3/8/2016







## **TECHNOLOGY SHOWCASE**



## **TECHNOLOGY SHOWCASE**



## TECHNOLOGY SHOWCASE



## ORGANIC URBAN GARDENING

## LAKBAY-ARAL TOURS



#### THE COMMITTEE CHAIRMAN ON AGRICULTURE ENJOYING HER TOUR





ORGANIC FOOD PROC