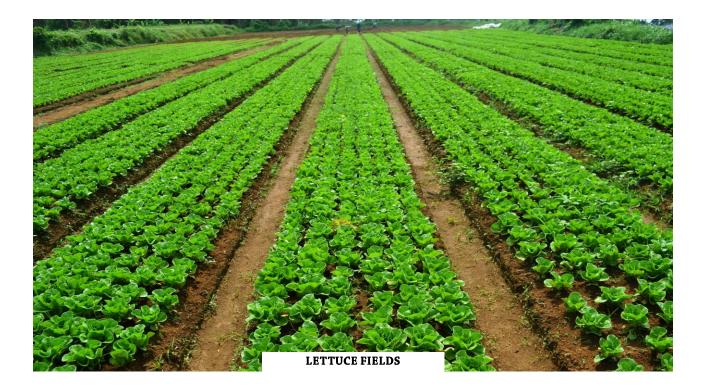

FLOOR, PROVINCIA: CAPITOL<br>BLDG., GATUSLAO ST., BACOLOD CITY 6100<br>NEGROS OCCIDENTAL, PHELPPINES |
| INGNED:              |                                |                                                                                                                              |
| Joseph               |                                | - Maanaa                                                                                                                     |
| SAMSON E. GARZON JR. |                                | ROBERTO P. GASPARILLO IR                                                                                                     |

ERTIFICATE BELONGS TO NECERT AND HAS TO BE RETURNED ON REQUEST. ONLY THE ORIGINAL COPY IS VALID.

Our farm practices are certified ORGANIC





## **GREENHOUSE PRODUCTION**



## 30 GREENHOUSES INSIDE THE FARM







## ALL IN PARTNERSHIP WITH OFW'S







# **ZERO-WASTE FARMING**





## **GOVERNMENT RECOGNITION**



#### Recognized by the President of the Philippines

## COMMERCIAL SCALE: INTEGRATED ORGANIC FARM



## **VOLUME OF VISITORS**



## DEPT OF TOURISM ACCREDITED



The farm is accredited by the Dept of Tourism as an agri-tourism destination – The 1<sup>st</sup> in the Philippines!

## VENUE FOR TOURISM EVENTS



The Official Agritourism Destination of Ms. World Philippines , 2013



3/8/2016







## **TECHNOLOGY SHOWCASE**



## **TECHNOLOGY SHOWCASE**



## TECHNOLOGY SHOWCASE



## ORGANIC URBAN GARDENING

## LAKBAY-ARAL TOURS



#### THE COMMITTEE CHAIRMAN ON AGRICULTURE ENJOYING HER TOUR





ORGANIC FOOD PR