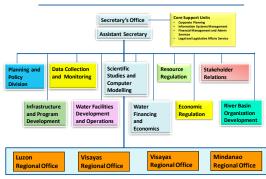

### National Water Resources Management Office (Organization at National and Regional Level)