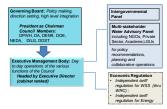

| •                | • | • |
| Local RBO dev't                      |                  |                  | •       |                  |                  |               |   |   |   |      |             |             |       |                  |   |   |

## Proposed National Water Resources Management Office (a water superbody proposed last July 2012)

A new office to manage and protect the country's water resources for domestic water supply, sanitation, irrigation, hydropower, fisheries, aquaculture, flood control, navigation, and recreation including the enhancement and maintenance of water quality, conservation of watersheds, control of water pollution and environmental restoration without compromising the natural ecosystem functions and services.

#### Proposed composition of NWRMO:



### National Water Resources Management Office (Organization at National and Regional Level)





### Time Line of NWRMO:

| October 2011             | Policy Paper on Status, Challenges and Proposed National Water<br>Management Superbody for Philippine Water Resources Sector Development<br>Plan (report by Tabios & Villaluna submitted to NEDA)                                                                                                                       |
|--------------------------|----------------------------------------------------------------------------------------------------------------------------------------------------------------------------------------------------------------------------------------------------------------------------------------------------------------