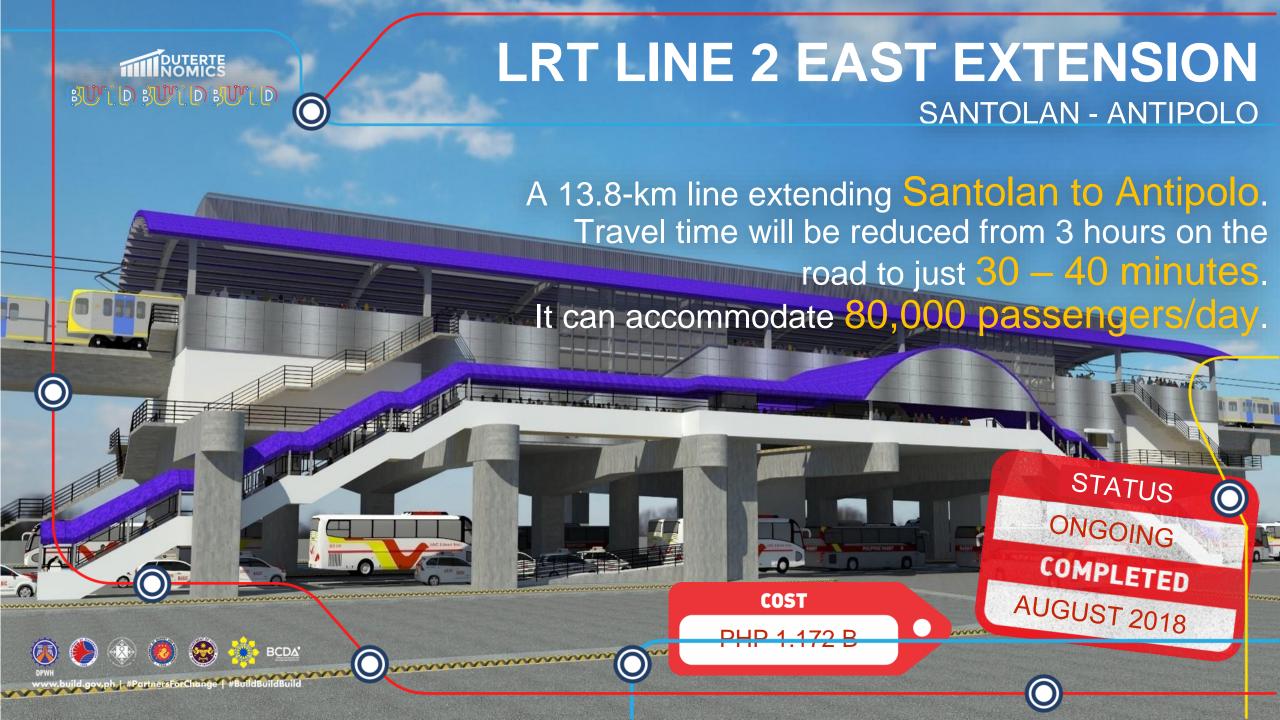

# www.build.gov.ph

| The state of the s | Davao Airport - Operations, Maintenance and Development Project        | DOTr | Airports     | PHP 40,570,000,000  | 2012/01/01 |
|--------------------------------------------------------------------------------------------------------------------------------------------------------------------------------------------------------------------------------------------------------------------------------------------------------------------------------------------------------------------------------------------------------------------------------------------------------------------------------------------------------------------------------------------------------------------------------------------------------------------------------------------------------------------------------------------------------------------------------------------------------------------------------------------------------------------------------------------------------------------------------------------------------------------------------------------------------------------------------------------------------------------------------------------------------------------------------------------------------------------------------------------------------------------------------------------------------------------------------------------------------------------------------------------------------------------------------------------------------------------------------------------------------------------------------------------------------------------------------------------------------------------------------------------------------------------------------------------------------------------------------------------------------------------------------------------------------------------------------------------------------------------------------------------------------------------------------------------------------------------------------------------------------------------------------------------------------------------------------------------------------------------------------------------------------------------------------------------------------------------------------|------------------------------------------------------------------------|------|--------------|---------------------|------------|
| The water of the case of                                                                                                                                                                                                                                                                                                                                                                                                                                                                                                                                                                                                                                                                                                                                                                                                                                                                                                                                                                                                                                                                                                                                                                                                                                                                                                                                                                                                                                                                                                                                                                                                                                                                                                                                                                                                                                                                                                                                                                                                                                                                                                       | Iloilo Airport - Operations, Maintenance and Development Project       | DOTr | Airports     | PHP 30,400,000,000  | 2012/01/01 |
| The state of the state of                                                                                                                                                                                                                                                                                                                                                                                                                                                                                                                                                                                                                                                                                                                                                                                                                                                                                                                                                                                                                                                                                                                                                                                                                                                                                                                                                                                                                                                                                                                                                                                                                                                                                                                                                                                                                                                                                                                                                                                                                                                                                                      | Laguindingan Airport - Operations, Maintenance and Development Project | DOTr | Airports     | PHP 14,615,400,000  | 2012/01/01 |
|                                                                                                                                                                                                                                                                                                                                                                                                                                                                                                                                                                                                                                                                                                                                                                                                                                                                                                                                                                                                                                                                                                                                                                                                                                                                                                                                                                                                                                                                                                                                                                                                                                                                                                                                                                                                                                                                                                                                                                                                                                                                                                                                | Mega Manila Subway                                                     | DOTr | Railways     | PHP 227,000,000,000 | 2015/03/01 |
|                                                                                                                                                                                                                                                                                                                                                                                                                                                                                                                                                                                                                                                                                                                                                                                                                                                                                                                                                                                                                                                                                                                                                                                                                                                                                                                                                                                                                                                                                                                                                                                                                                                                                                                                                                                                                                                                                                                                                                                                                                                                                                                                | Metro Manila Bus Rapid Transit - Line 1 (Quezon Avenue BRT)            | DOTr | Mass Transit | PHP 4,789,080,000   | 2012/09/01 |
|                                                                                                                                                                                                                                                                                                                                                                                                                                                                                                                                                                                                                                                                                                                                                                                                                                                                                                                                                                                                                                                                                                                                                                                                                                                                                                                                                                                                                                                                                                                                                                                                                                                                                                                                                                                                                                                                                                                                                                                                                                                                                                                                | Metro Manila Bus Rapid Transit - Line 2 (Central Corridor)             | DOTr | Mass Transit | PHP 37,760,000,000  | 2015/01/01 |
|                                                                                                                                                                                                                                                                                                                                                                                                                                                                                                                                                                                                                                                                                                                                                                                                                                                                                                                                                                                                                                                                                                                                                                                                                                                                                                                                                                                                                                                                                                                                                                                                                                                                                                                                                                                                                                                                                                                                                                                                                                                                                                                                | Mindanao Railway: Tagum-Davao City-Digos (TDD) Segment                 | DOTr | Railways     | PHP 31,544,407,000  | 2015/10/28 |
|                                                                                                                                                                                                                                                                                                                                                                                                                                                                                                                                                                                                                                                                                                                                                                                                                                                                                                                                                                                                                                                                                                                                                                                                                                                                                                                                                                                                                                                                                                                                                                                                                                                                                                                                                                                                                                                                                                                                                                                                                                                                                                                                | Bohol Airport Development, Operations and Maintenance Project          | DOTr | Airports     | PHP 4,570,000,000   | 2012/01/01 |