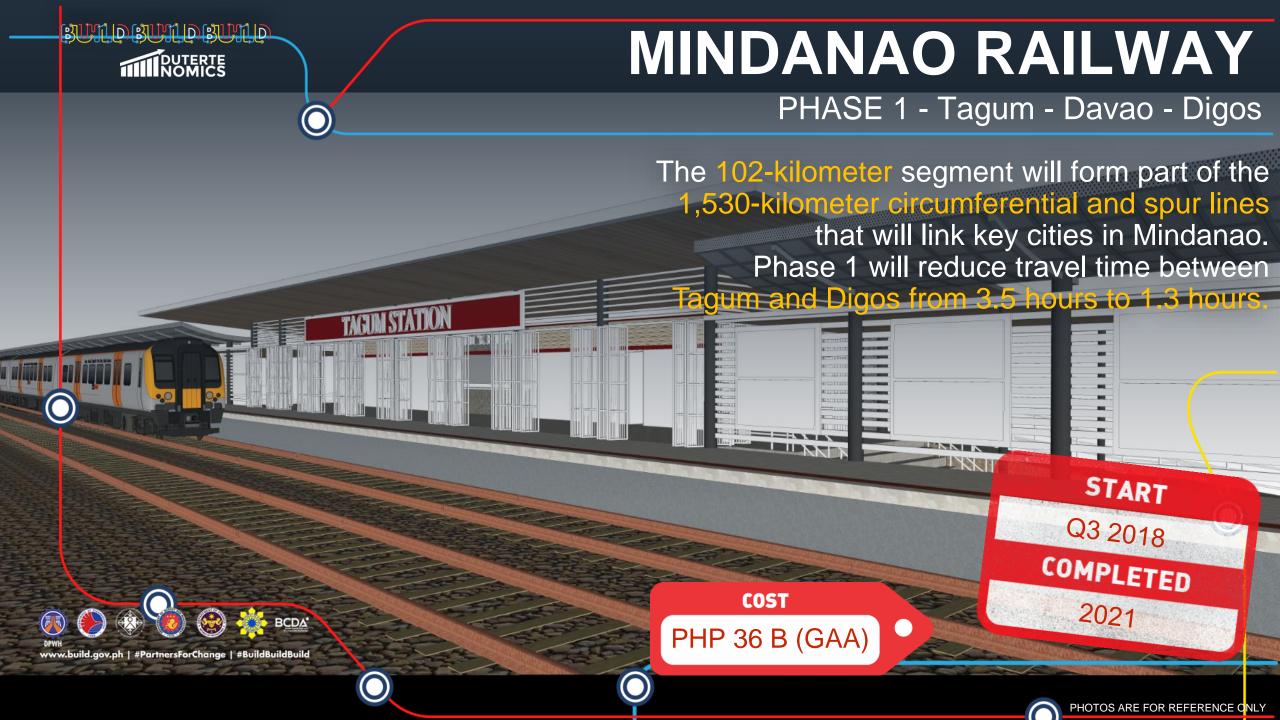

#### MINDANAO RAILWAY SYSTEM CIRCUMFERENTIAL AND SPUR LINES DAVAO CITY **SURIGAO DIGOS GENERAL SANTOS** AGUSAN DEL NORTE **ZAMBOANGA CITY** KABACAN COTOBATO CITY **DIPOLOG** CAGAYAN DE ORO AGUSAN DEL SUR MISAMIS OCCIDENTAL **ILIGAN CITY** LAGUINDINGAN ZAMBOANGA DEL NORTE CAGAYAN DE ORO ZAMBOANGA DEL SUR **BUTUAN** DAVAO EL NORTE **TAGUM** DAVAO CITY COMPOSTELA VALLEY SOUTH COTABATO

# www.build.gov.ph

| The state of the s | Davao Airport - Operations, Maintenance and Development Project        | DOTr | Airports     | PHP 40,570,000,000  | 2012/01/01 |
|--------------------------------------------------------------------------------------------------------------------------------------------------------------------------------------------------------------------------------------------------------------------------------------------------------------------------------------------------------------------------------------------------------------------------------------------------------------------------------------------------------------------------------------------------------------------------------------------------------------------------------------------------------------------------------------------------------------------------------------------------------------------------------------------------------------------------------------------------------------------------------------------------------------------------------------------------------------------------------------------------------------------------------------------------------------------------------------------------------------------------------------------------------------------------------------------------------------------------------------------------------------------------------------------------------------------------------------------------------------------------------------------------------------------------------------------------------------------------------------------------------------------------------------------------------------------------------------------------------------------------------------------------------------------------------------------------------------------------------------------------------------------------------------------------------------------------------------------------------------------------------------------------------------------------------------------------------------------------------------------------------------------------------------------------------------------------------------------------------------------------------|------------------------------------------------------------------------|------|--------------|---------------------|------------|
| The water of the case of                                                                                                                                                                                                                                                                                                                                                                                                                                                                                                                                                                                                                                                                                                                                                                                                                                                                                                                                                                                                                                                                                                                                                                                                                                                                                                                                                                                                                                                                                                                                                                                                                                                                                                                                                                                                                                                                                                                                                                                                                                                                                                       | Iloilo Airport - Operations, Maintenance and Development Project       | DOTr | Airports     | PHP 30,400,000,000  | 2012/01/01 |
| The state of the state of                                                                                                                                                                                                                                                                                                                                                                                                                                                                                                                                                                                                                                                                                                                                                                                                                                                                                                                                                                                                                                                                                                                                                                                                                                                                                                                                                                                                                                                                                                                                                                                                                                                                                                                                                                                                                                                                                                                                                                                                                                                                                                      | Laguindingan Airport - Operations, Maintenance and Development Project | DOTr | Airports     | PHP 14,615,400,000  | 2012/01/01 |
|                                                                                                                                                                                                                                                                                                                                                                                                                                                                                                                                                                                                                                                                                                                                                                                                                                                                                                                                                                                                                                                                                                                                                                                                                                                                                                                                                                                                                                                                                                                                                                                                                                                                                                                                                                                                                                                                                                                                                                                                                                                                                                                                | Mega Manila Subway                                                     | DOTr | Railways     | PHP 227,000,000,000 | 2015/03/01 |
|                                                                                                                                                                                                                                                                                                                                                                                                                                                                                                                                                                                                                                                                                                                                                                                                                                                                                                                                                                                                                                                                                                                                                                                                                                                                                                                                                                                                                                                                                                                                                                                                                                                                                                                                                                                                                                                                                                                                                                                                                                                                                                                                | Metro Manila Bus Rapid Transit - Line 1 (Quezon Avenue BRT)            | DOTr | Mass Transit | PHP 4,789,080,000   | 2012/09/01 |
|                                                                                                                                                                                                                                                                                                                                                                                                                                                                                                                                                                                                                                                                                                                                                                                                                                                                                                                                                                                                                                                                                                                                                                                                                                                                                                                                                                                                                                                                                                                                                                                                                                                                                                                                                                                                                                                                                                                                                                                                                                                                                                                                | Metro Manila Bus Rapid Transit - Line 2 (Central Corridor)             | DOTr | Mass Transit | PHP 37,760,000,000  | 2015/01/01 |
|                                                                                                                                                                                                                                                                                                                                                                                                                                                                                                                                                                                                                                                                                                                                                                                                                                                                                                                                                                                                                                                                                                                                                                                                                                                                                                                                                                                                                                                                                                                                                                                                                                                                                                                                                                                                                                                                                                                                                                                                                                                                                                                                | Mindanao Railway: Tagum-Davao City-Digos (TDD) Segment                 | DOTr | Railways     | PHP 31,544,407,000  | 2015/10/28 |
|                                                                                                                                                                                                                                                                                                                                                                                                                                                                                                                                                                                                                                                                                                                                                                                                                                                                                                                                                                                                                                                                                                                                                                                                                                                                                                                                                                                                                                                                                                                                                                                                                                                                                                                                                                                                                                                                                                                                                                                                                                                                                                                                | Bohol Airport Development, Operations and Maintenance Project          | DOTr | Airports     | PHP 4,570,000,000   | 2012/01/01 |