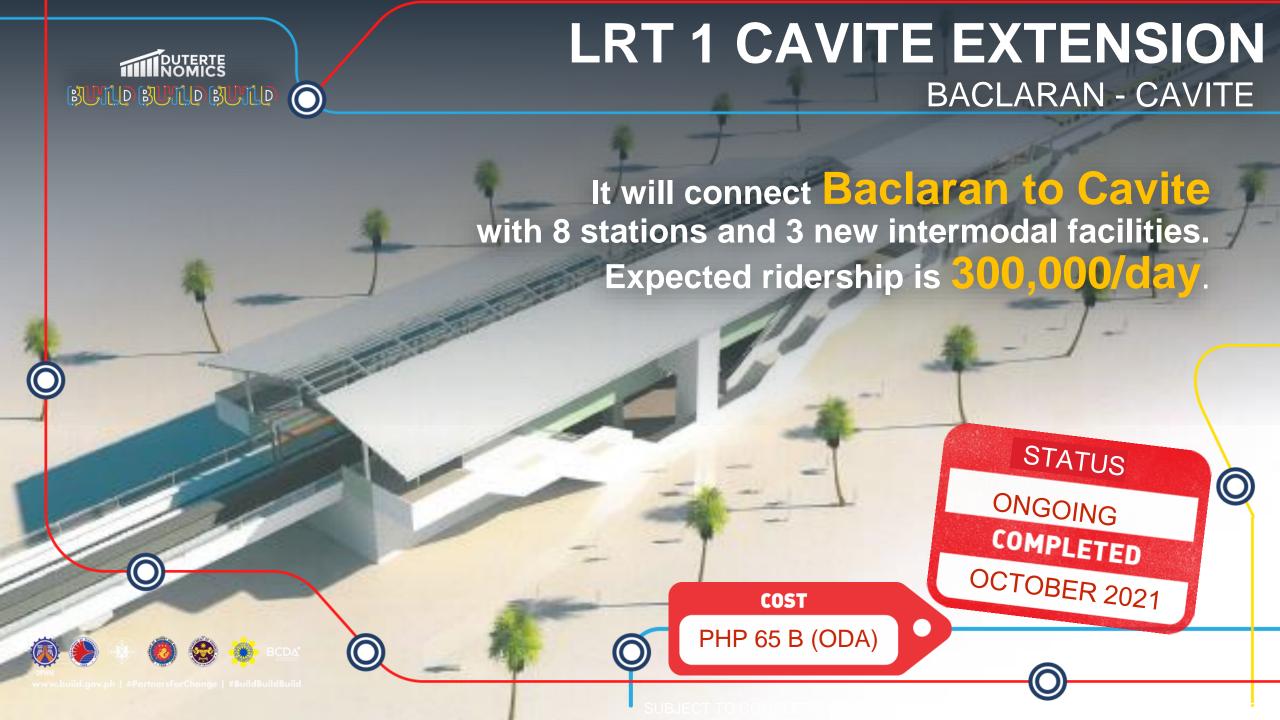

# PNR NORTH RAILWAY

MANILA - CLARK













# **NEW BOHOL (PANGLAO) AIRPORT**





#### **MACTAN CEBU INTERNATIONAL AIRPORT**





# NIGHT RATING OF AIRPORTS

Naga, Dumaguete, Dipolog, Cotabato, Tuguegarao, Cauayan, Pagadian, Ozamis







### PORT MODERNIZATION PROJECT

(Iloilo, CDO, General Santos, Basco, Bataraza, Calapan, Catagbacan, Dapitan, Larena, Legazpi, Makar, Matnog, Opol, Tacloban, Tagbilaran, Tubigon, Zamboanga, Iligan, Surigao







#### MINDANAO RAILWAY SYSTEM CIRCUMFERENTIAL AND SPUR LINES DAVAO CITY **SURIGAO DIGOS GENERAL SANTOS** AGUSAN DEL NORTE **ZAMBOANGA CITY** KABACAN COTOBATO CITY **DIPOLOG** CAGAYAN DE ORO AGUSAN DEL SUR MISAMIS OCCIDENTAL **ILIGAN CITY** LAGUINDINGAN ZAMBOANGA DEL NORTE CAGAYAN DE ORO ZAMBOANGA DEL SUR **BUTUAN** DAVAO EL NORTE **TAGUM** DAVAO CITY COMPOSTELA VALLEY SOUTH COTABATO