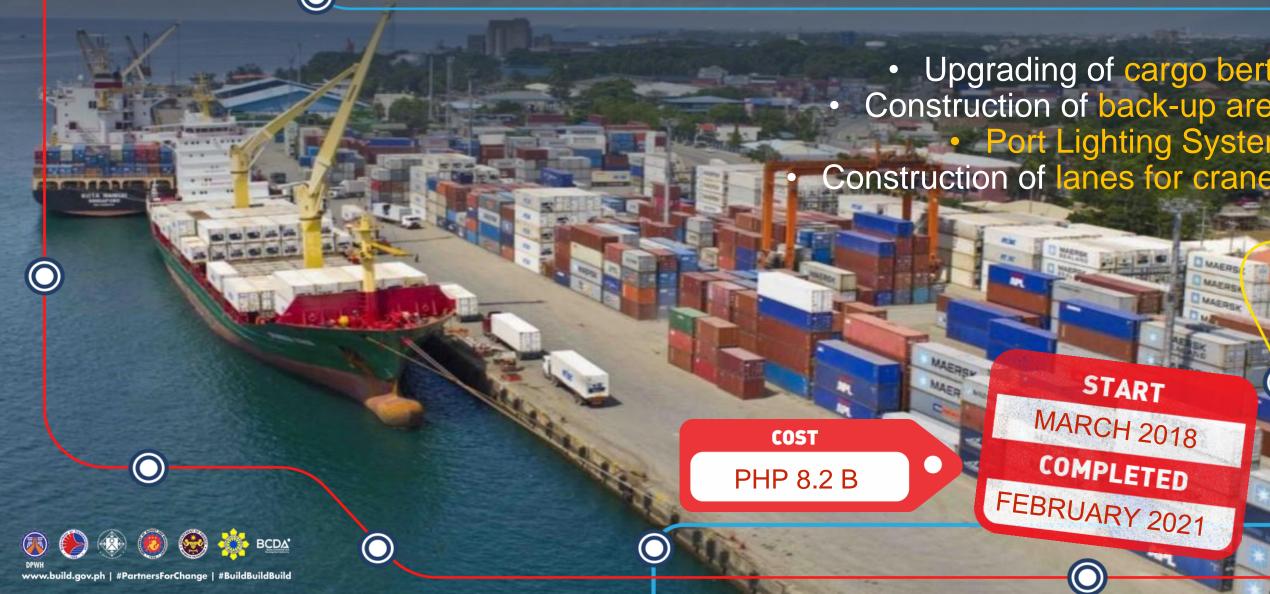

### PORT MODERNIZATION PROJECT

(Iloilo, CDO, General Santos, Basco, Bataraza, Calapan, Catagbacan, Dapitan, Larena, Legazpi, Makar, Matnog, Opol, Tacloban, Tagbilaran, Tubigon, Zamboanga, Iligan, Surigao