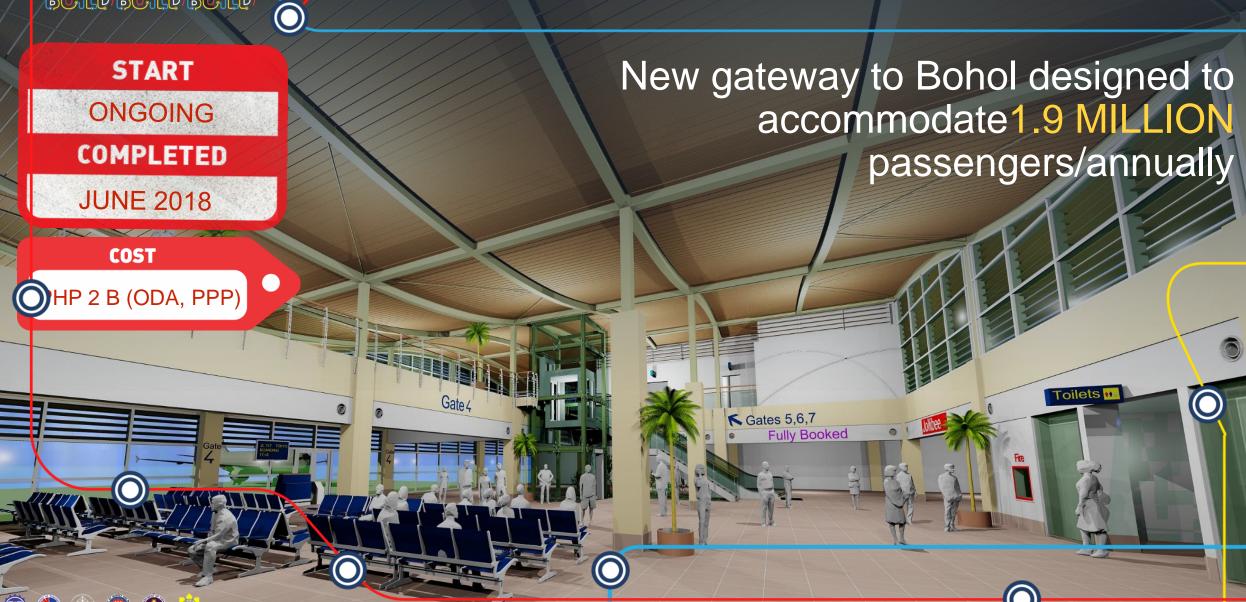

# **NEW BOHOL (PANGLAO) AIRPORT**

# www.build.gov.ph

| The state of the s | Davao Airport - Operations, Maintenance and Development Project        | DOTr | Airports     | PHP 40,570,000,000  | 2012/01/01 |
|--------------------------------------------------------------------------------------------------------------------------------------------------------------------------------------------------------------------------------------------------------------------------------------------------------------------------------------------------------------------------------------------------------------------------------------------------------------------------------------------------------------------------------------------------------------------------------------------------------------------------------------------------------------------------------------------------------------------------------------------------------------------------------------------------------------------------------------------------------------------------------------------------------------------------------------------------------------------------------------------------------------------------------------------------------------------------------------------------------------------------------------------------------------------------------------------------------------------------------------------------------------------------------------------------------------------------------------------------------------------------------------------------------------------------------------------------------------------------------------------------------------------------------------------------------------------------------------------------------------------------------------------------------------------------------------------------------------------------------------------------------------------------------------------------------------------------------------------------------------------------------------------------------------------------------------------------------------------------------------------------------------------------------------------------------------------------------------------------------------------------------|------------------------------------------------------------------------|------|--------------|---------------------|------------|
| The water of the case of                                                                                                                                                                                                                                                                                                                                                                                                                                                                                                                                                                                                                                                                                                                                                                                                                                                                                                                                                                                                                                                                                                                                                                                                                                                                                                                                                                                                                                                                                                                                                                                                                                                                                                                                                                                                                                                                                                                                                                                                                                                                                                       | Iloilo Airport - Operations, Maintenance and Development Project       | DOTr | Airports     | PHP 30,400,000,000  | 2012/01/01 |
| The state of the state of                                                                                                                                                                                                                                                                                                                                                                                                                                                                                                                                                                                                                                                                                                                                                                                                                                                                                                                                                                                                                                                                                                                                                                                                                                                                                                                                                                                                                                                                                                                                                                                                                                                                                                                                                                                                                                                                                                                                                                                                                                                                                                      | Laguindingan Airport - Operations, Maintenance and Development Project | DOTr | Airports     | PHP 14,615,400,000  | 2012/01/01 |
|                                                                                                                                                                                                                                                                                                                                                                                                                                                                                                                                                                                                                                                                                                                                                                                                                                                                                                                                                                                                                                                                                                                                                                                                                                                                                                                                                                                                                                                                                                                                                                                                                                                                                                                                                                                                                                                                                                                                                                                                                                                                                                                                | Mega Manila Subway                                                     | DOTr | Railways     | PHP 227,000,000,000 | 2015/03/01 |
|                                                                                                                                                                                                                                                                                                                                                                                                                                                                                                                                                                                                                                                                                                                                                                                                                                                                                                                                                                                                                                                                                                                                                                                                                                                                                                                                                                                                                                                                                                                                                                                                                                                                                                                                                                                                                                                                                                                                                                                                                                                                                                                                | Metro Manila Bus Rapid Transit - Line 1 (Quezon Avenue BRT)            | DOTr | Mass Transit | PHP 4,789,080,000   | 2012/09/01 |
|                                                                                                                                                                                                                                                                                                                                                                                                                                                                                                                                                                                                                                                                                                                                                                                                                                                                                                                                                                                                                                                                                                                                                                                                                                                                                                                                                                                                                                                                                                                                                                                                                                                                                                                                                                                                                                                                                                                                                                                                                                                                                                                                | Metro Manila Bus Rapid Transit - Line 2 (Central Corridor)             | DOTr | Mass Transit | PHP 37,760,000,000  | 2015/01/01 |
|                                                                                                                                                                                                                                                                                                                                                                                                                                                                                                                                                                                                                                                                                                                                                                                                                                                                                                                                                                                                                                                                                                                                                                                                                                                                                                                                                                                                                                                                                                                                                                                                                                                                                                                                                                                                                                                                                                                                                                                                                                                                                                                                | Mindanao Railway: Tagum-Davao City-Digos (TDD) Segment                 | DOTr | Railways     | PHP 31,544,407,000  | 2015/10/28 |
|                                                                                                                                                                                                                                                                                                                                                                                                                                                                                                                                                                                                                                                                                                                                                                                                                                                                                                                                                                                                                                                                                                                                                                                                                                                                                                                                                                                                                                                                                                                                                                                                                                                                                                                                                                                                                                                                                                                                                                                                                                                                                                                                | Bohol Airport Development, Operations and Maintenance Project          | DOTr | Airports     | PHP 4,570,000,000   | 2012/01/01 |