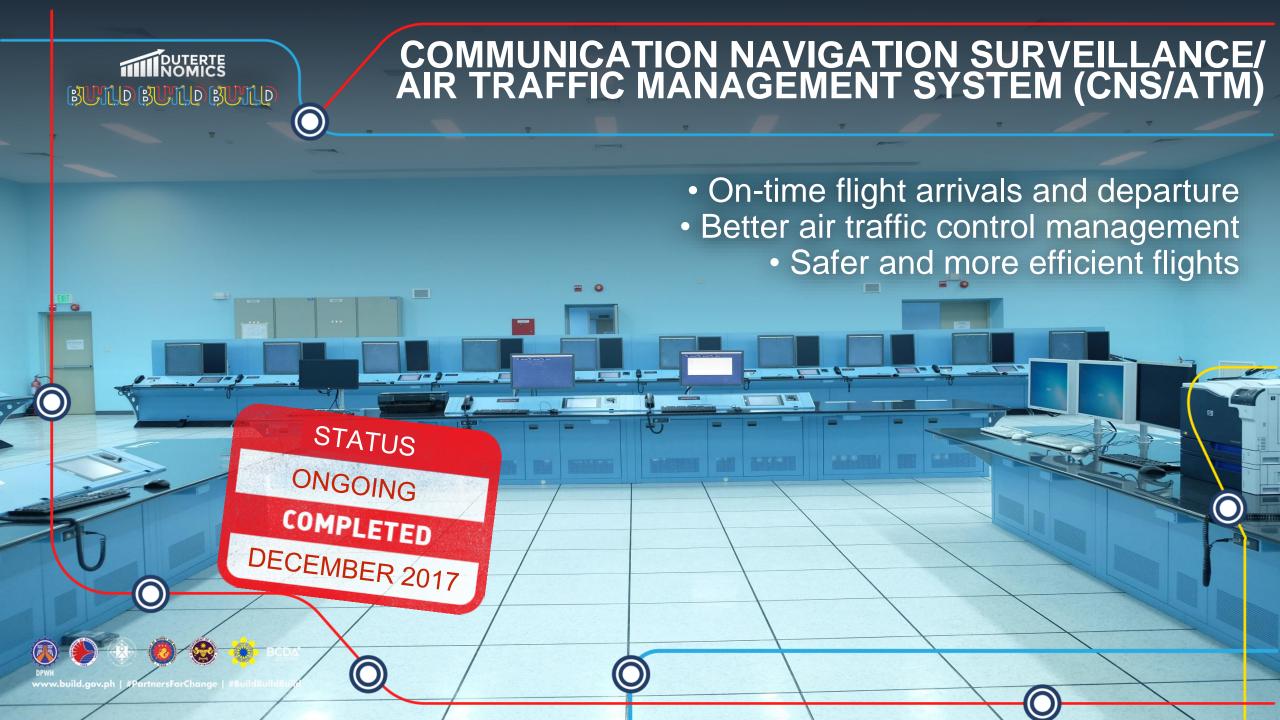

# PNR NORTH RAILWAY

MANILA - CLARK













# **NEW BOHOL (PANGLAO) AIRPORT**





#### **MACTAN CEBU INTERNATIONAL AIRPORT**





# NIGHT RATING OF AIRPORTS

Naga, Dumaguete, Dipolog, Cotabato, Tuguegarao, Cauayan, Pagadian, Ozamis







### PORT MODERNIZATION PROJECT

(Iloilo, CDO, General Santos, Basco, Bataraza, Calapan, Catagbacan, Dapitan, Larena, Legazpi, Makar, Matnog, Opol, Tacloban, Tagbilaran, Tubigon, Zamboanga, Iligan, Surigao







#### MINDANAO RAILWAY SYSTEM CIRCUMFERENTIAL AND SPUR LINES DAVAO CITY **SURIGAO DIGOS GENERAL SANTOS** AGUSAN DEL NORTE **ZAMBOANGA CITY** KABACAN COTOBATO CITY **DIPOLOG** CAGAYAN DE ORO AGUSAN DEL SUR MISAMIS OCCIDENTAL **ILIGAN CITY** LAGUINDINGAN ZAMBOANGA DEL NORTE CAGAYAN DE ORO ZAMBOANGA DEL SUR **BUTUAN** DAVAO EL NORTE **TAGUM*