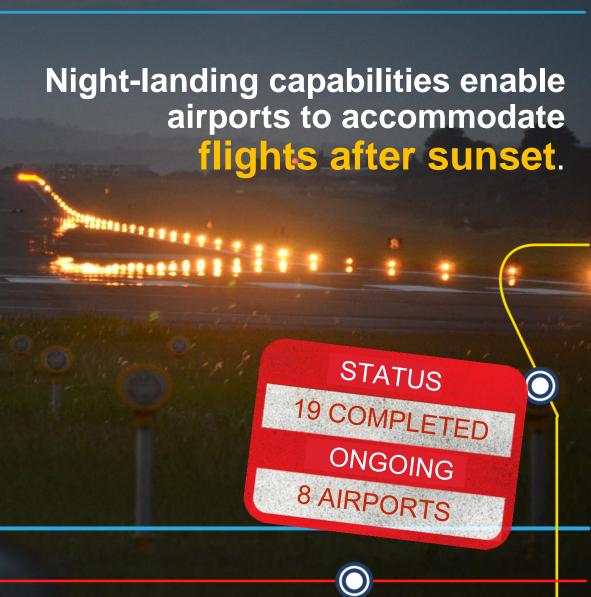

# NIGHT RATING OF AIRPORTS

Naga, Dumaguete, Dipolog, Cotabato, Tuguegarao, Cauayan, Pagadian, Ozamis