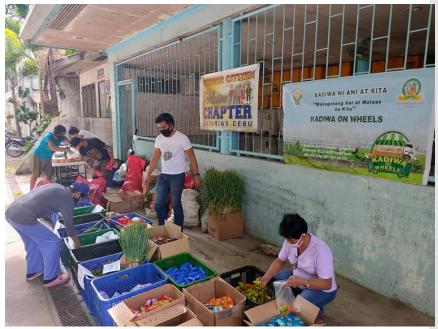

## KADIWA on Wheels

Ahon sa Lahat, Pagkaing Sapat Kontra COVID-19

Mutanyag ug working capital loans sa agri-fishery Micro ug Small Enterprises (MSEs) aron mapadayon ang mga agrikultural nga operasyon o aktibidadis ug masiguro nga adunay igo nga suplay sa pagkaon bisan pa man sa gipatuman nga ECQ.

Mutanyag ug emergency assistance niadtong mga marginalized small farmers ug fishers (MSFF) nga apektado ang panginabuhian ug kita tungod sa ECQ.

NEW NORMAL Intervention