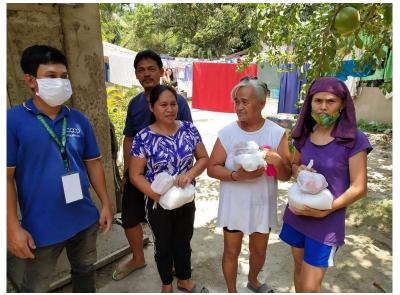

### PANDEMIC SITUATION Intervention

RICE DISTRIBUTION TO THE MEMBERS OF LAMAC MPC IN RESPONSE TO THE COVID19 PANDEMIC CRISIS.