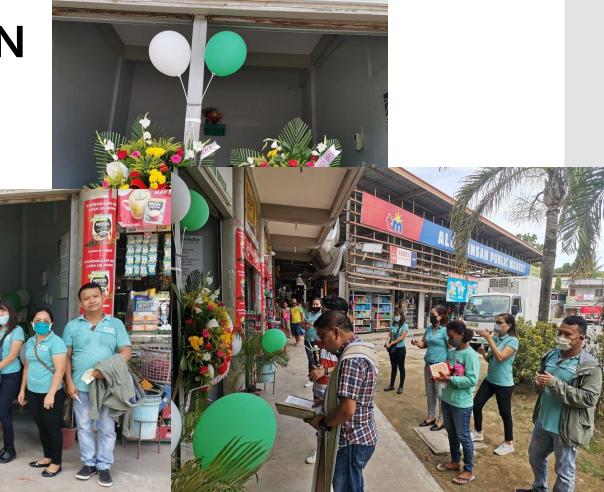

#### **OPENING OF SATELLITE OFFICES**

### NEW NORMAL Intervention

**SATELLITE OFFICES:** 

ALOGUINSAN, ASTURIAS, SANTANDER, CONSOLACION, SOGOD, MEDELLIN, TALISAY CITY (TABUNOK)