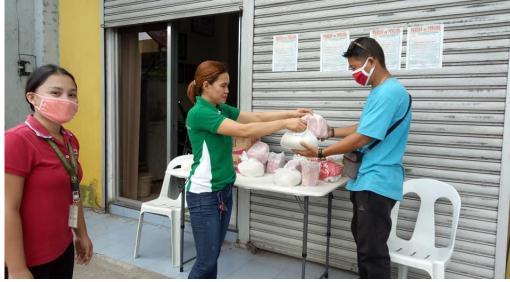

### PANDEMIC SITUATION Intervention

RICE DISTRIBUTION TO THE MEMBERS OF LAMAC MPC IN RESPONSE TO THE COVID19 PANDEMIC CRISIS.