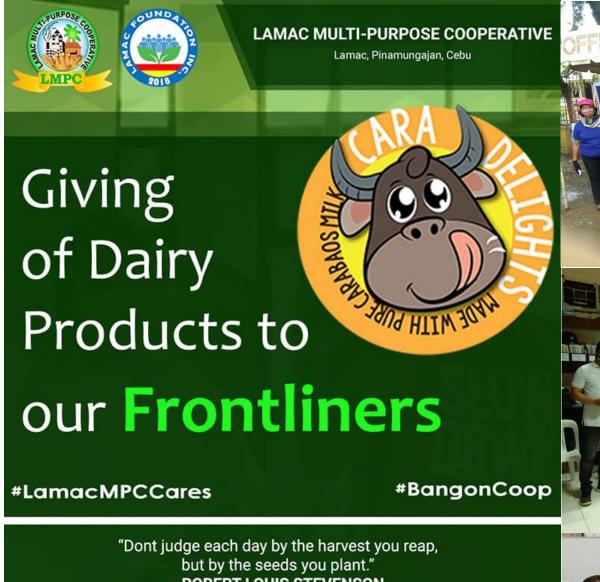

### PANDEMIC SITUATION Intervention

RICE DISTRIBUTION TO THE MEMBERS OF LAMAC MPC IN RESPONSE TO THE COVID19 PANDEMIC CRISIS.

### **PANDEMIC SITUATION** Intervention

- ROBERT LOUIS STEVENSON

### PANDEMIC SITUATION Intervention

We make a living by what we get, but we make a life by what we give.

- Winston Churchill