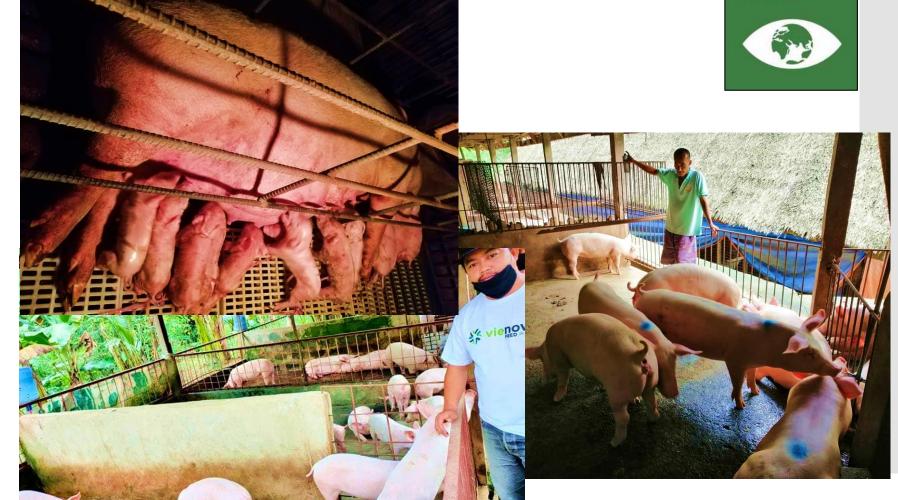

t Kontra COVID-19



Mutanyag ug working capital loans sa agri-fishery Micro ug Small Enterprises (MSEs) aron mapadayon ang mga agrikultural nga operasyon o aktibidadis ug masiguro nga adunay igo nga suplay sa pagkaon bisan pa man sa gipatuman nga ECQ.

Mutanyag ug emergency assistance niadtong mga marginalized small farmers ug fishers (MSFF) nga apektado ang panginabuhian ug kita tungod sa ECQ.





NEW NORMAL Intervention

# FREE-RANGE CHICKEN PRODUCTION for Marginalized Women-Farmers





### Manufacturing & Processing **Plants**











































# Manufactured & Processed Products



























### CocoHub Manufacturing Village



































Smart Food
Value Chain
and
Manufacturing
Village





## Hog Raising



















#### **OPENING OF SATELLITE OFFICES**



### NEW NORMAL Intervention

**SATELLITE OFFICES:** 

ALOGUINSAN, ASTURIAS, SANTANDER, CONSOLACION, SOGOD, MEDELLIN, TALISAY CITY (TABUNOK)







#### **CONVERGENCE**

A key for Sustainable Agroenterprise Development



Government Agencies / NGOs / POs Local & International

# THANK YOU!!