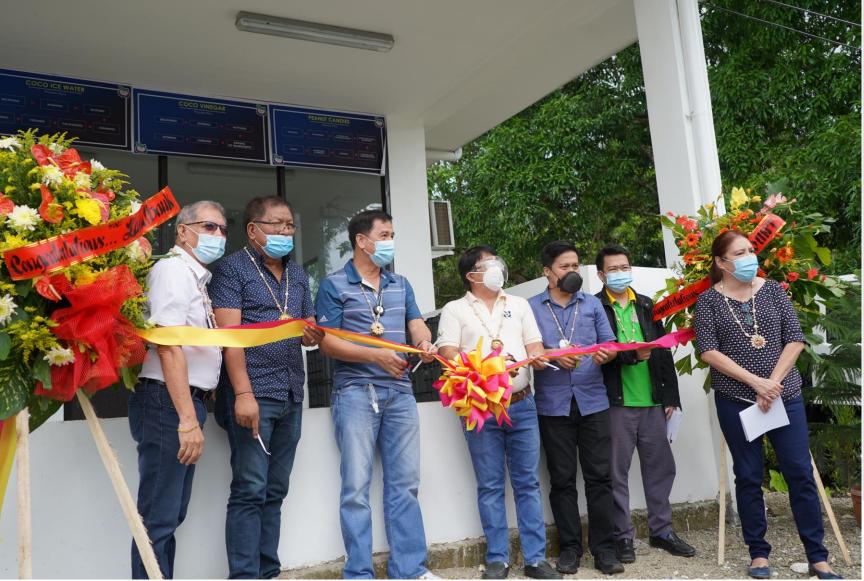

#### **OPENING OF SATELLITE OFFICES**

### NEW NORMAL Intervention

**SATELLITE OFFICES:** 

ALOGUINSAN, ASTURIAS, SANTANDER, CONSOLACION, SOGOD, MEDELLIN, TALISAY CITY (TABUNOK)