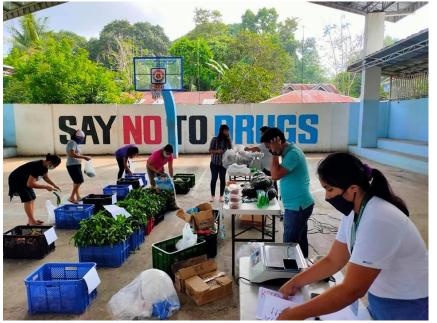

## KADIWA on Wheels

Ahon sa Lahat, Pagkaing Sapat Kontra COVID-19

Mutanyag ug working capital loans sa agri-fishery Micro ug Small Enterprises (MSEs) aron mapadayon ang mga agrikultural nga operasyon o aktibidadis ug masiguro nga adunay igo nga suplay sa pagkaon bisan pa man sa gipatuman nga ECQ.

Mutanyag ug emergency assistance niadtong mga marginalized small farmers ug fishers (MSFF) nga apektado ang panginabuhian ug kita tungod sa ECQ.

NEW NORMAL Intervention