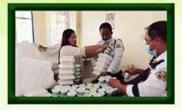

### PANDEMIC SITUATION Intervention

RICE DISTRIBUTION TO THE MEMBERS OF LAMAC MPC IN RESPONSE TO THE COVID19 PANDEMIC CRISIS.