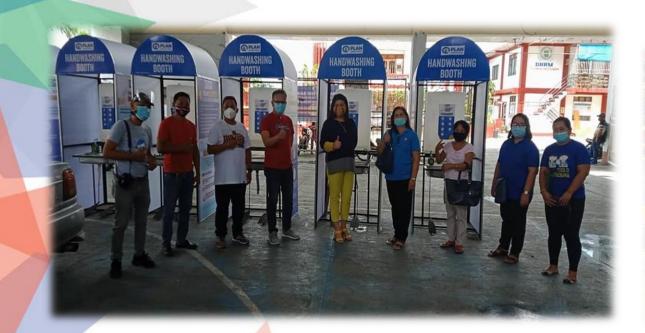

**IMPROVED REFERRAL SYSTEM** 

PROMOTE ACTIVE COMMUNITY PARTICIPATION

Family Development Session

FDS ON AIR

Friday, Oct. 23, 2020

9:00-10:00 A.M.

via FACEBOOK LIVE

(7) Radyo Natin - Oras 103.9 FM