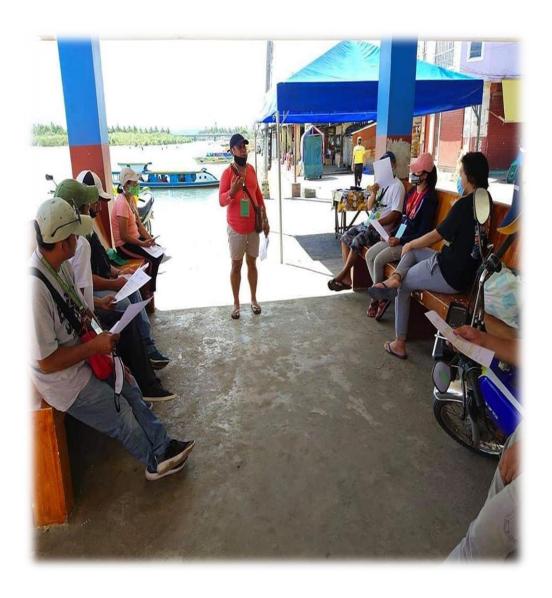

**IMPROVED REFERRAL SYSTEM** 

PROMOTE ACTIVE COMMUNITY PARTICIPATION

Family Development Session

FDS ON AIR

Friday, Oct. 23, 2020

9:00-10:00 A.M.

via FACEBOOK LIVE

(7) Radyo Natin - Oras 103.9 FM