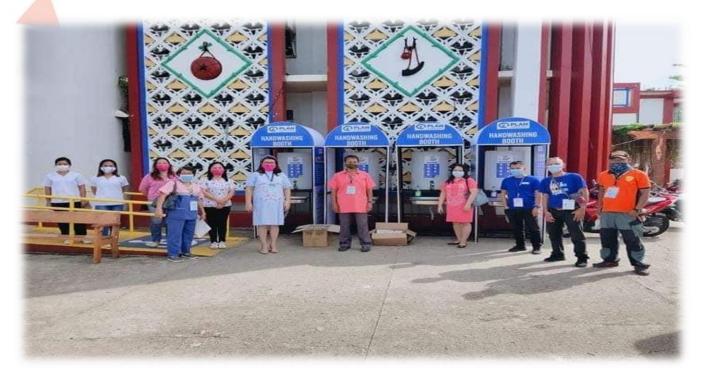

#### **MUNICIPALITY OF ORAS**

ADVOCACY (PHC/CONTACT TRACING)

DIRECT SERVICES
(TESTING
SYMPTOMATICS/
BORDER CONTROL/
MANAGEMENT of MILD
CASE/ NEW NORMAL
OPERATIONS)

INFRASTRUCTURE
SUPPORT
(TESTINGCENTERS/
TTMF/CIA/
OFFICE MARKERS)