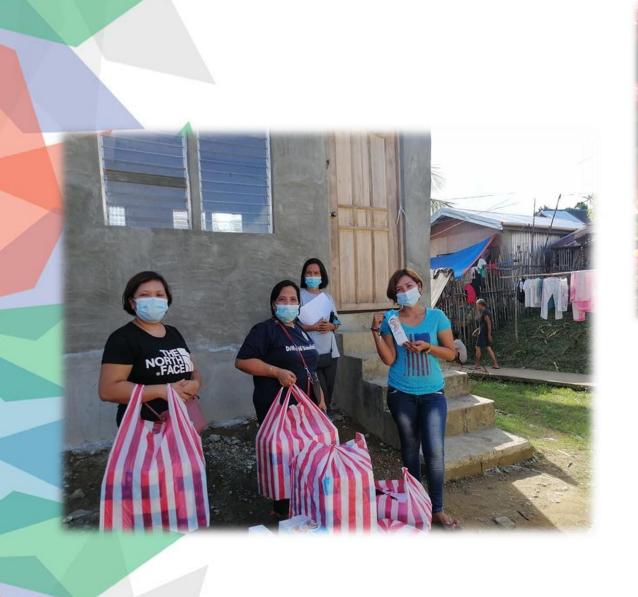

**IMPROVED REFERRAL SYSTEM** 

PROMOTE ACTIVE COMMUNITY PARTICIPATION

Family Development Session

FDS ON AIR

Friday, Oct. 23, 2020

9:00-10:00 A.M.

via FACEBOOK LIVE

(7) Radyo Natin - Oras 103.9 FM