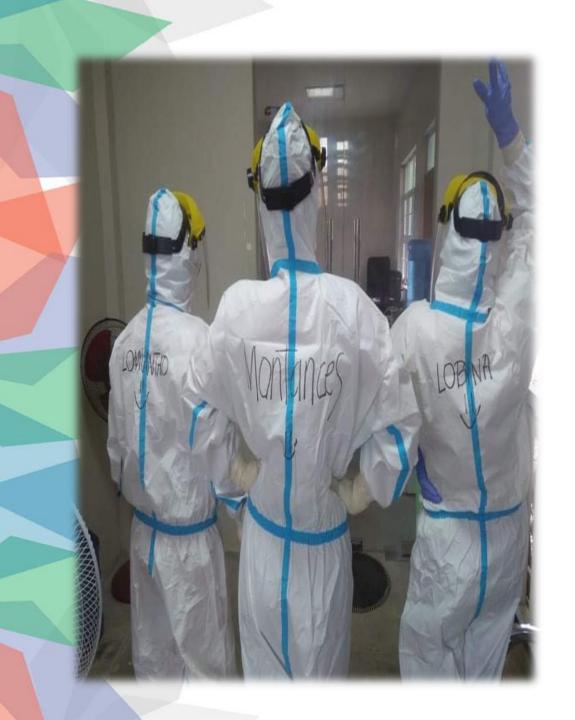

#### **MUNICIPALITY OF ORAS**

ADVOCACY (PHC/CONTACT TRACING)

DIRECT SERVICES
(TESTING
SYMPTOMATICS/
BORDER CONTROL/
MANAGEMENT of MILD
CASE/ NEW NORMAL
OPERATIONS)

INFRASTRUCTURE
SUPPORT
(TESTINGCENTERS/
TTMF/CIA/
OFFICE MARKERS)