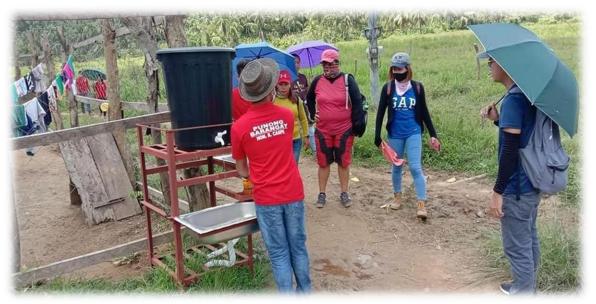

**IMPROVED REFERRAL SYSTEM** 

PROMOTE ACTIVE COMMUNITY PARTICIPATION

Family Development Session

FDS ON AIR

Friday, Oct. 23, 2020

9:00-10:00 A.M.

via FACEBOOK LIVE

(7) Radyo Natin - Oras 103.9 FM