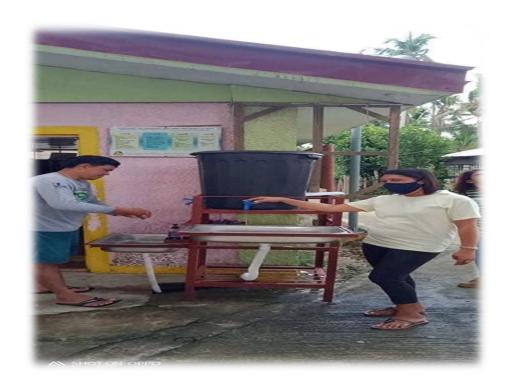

**IMPROVED REFERRAL SYSTEM** 

PROMOTE ACTIVE COMMUNITY PARTICIPATION

Family Development Session

FDS ON AIR

Friday, Oct. 23, 2020

9:00-10:00 A.M.

via FACEBOOK LIVE

(7) Radyo Natin - Oras 103.9 FM