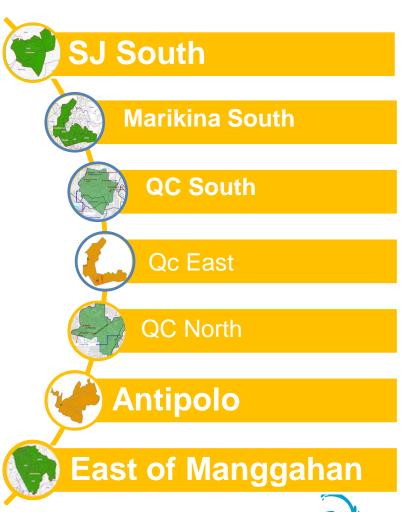

#### **The Manila Water Concession Area**

- The East Zone covers 23 cities and municipalities
- Covers all new business centers in Metro Manila and is the center of population growth
- Spans 1,400 square kilometers
- Population of 5.9 million