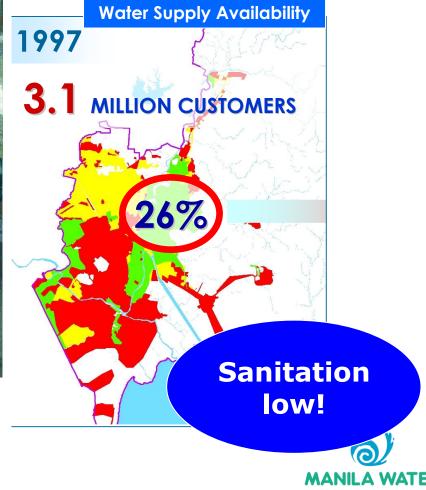

### **Manila Water**

Plans & Programs Updates

**May Quinto** 

Strategic Asset Planning



### The MWSS-Manila Water PPP

#### **The Concessionaires**







Maynilad

#### Regulatory Framework

#### **Concession Framework**





# **Service Obligations**

Water Supply



Sewerage and Sanitation



CustomerService





#### Profile of Manila Water Company

#### **The Manila Water Concession Area**

- The East Zone covers 23 cities and municipalities
- Covers all new business centers in Metro Manila and is the center of population growth
- Spans 1,400 square kilometers
- Population of 5.9 million





#### Public – Private Partnership

#### **Conditions Before Privatization**





### Water Supply Accomplishment



#### Water Supply: Accomplishment

#### 24/7 Water Availability





### Water Supply: Accomplishment

#### Reduction of Water Losses



# Water Supply Plans & Programs



### Water Supply Master Plan

### **Covered Population**







Covered Population : 6.2M

Covered Population: 6.8M

Covered Population : 8.2M

#### Water System Master plan





### Water Supply Masterplan



SERVICE CONTINUITY
Network Efficiency projects
Tubig Para sa Brgy
Meter management

#### **SERVICE ACCESSIBILITY**

Laying of Transmission & Distribution lines

WATER SECURITY
Development of new water
resources
Raw water Aqueduct

Future Plans subject to MWSS approval of 2013
Business Plan



### **Wastewater Services**



# WASTEWATER SERVICES



**SANITATION** 

**SEWERAGE**