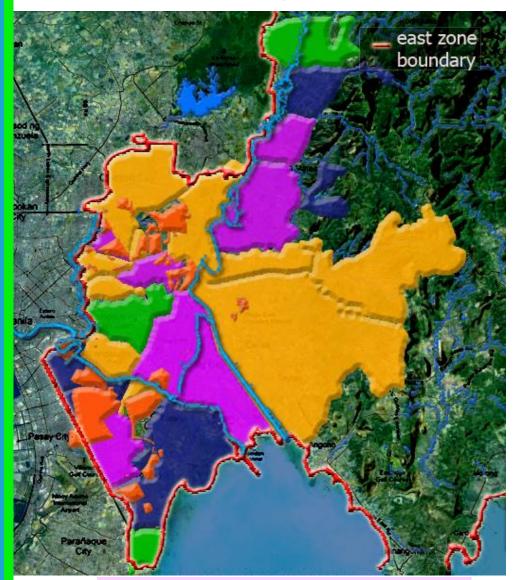

#### **The Manila Water Concession Area**

- The East Zone covers 23 cities and municipalities
- Covers all new business centers in Metro Manila and is the center of population growth
- Spans 1,400 square kilometers
- Population of 5.9 million