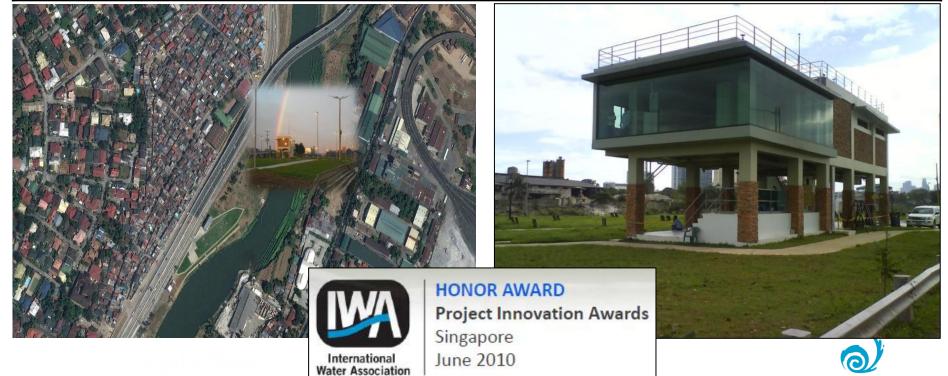

nts in Manila Water





### Sewerage Services

Accomplishments in Manila Water

#### **SEWERAGE**

Number of STP: 37

Total Capacity: 131 MLD







### Sewerage Services: Completed Projects

#### **Olandes Wastewater System**

| <b>Project Name</b> | Capacity, MLD | Location                   | Beneficiaries                                                                                            | Status      |
|---------------------|---------------|----------------------------|----------------------------------------------------------------------------------------------------------|-------------|
| Olandes             | 10            | FVR Road,<br>Marikina City | Sitio Olandes, Cinco Hermanos, Industrial Valley, St. Ignatius, Blue Ridge A&B 11,000 Population served. | Operational |



#### • Sewerage Services : Completed Projects

#### **Pineda Wastewater System**

| <b>Project Name</b> | Capacity, MLD | Location |                 | Beneficiaries                                                      | Status      |
|---------------------|---------------|----------|-----------------|--------------------------------------------------------------------|-------------|
| Pineda              | 4             |          | Road,<br>ineda, | Barangay Pineda and Capitolyo, Pasig City 18,000 population served | Operational |









### Sewerage Services: Completed Projects

International

Water Association

#### **Makati Poblacion**

| Project Name     | Capacity, MLD | Location                                               | Beneficiaries