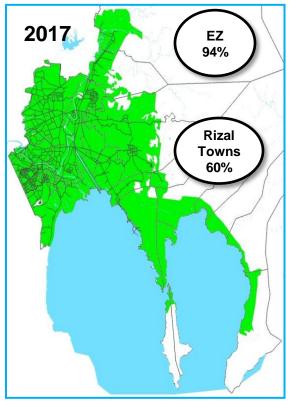

### **Covered Population**

Covered Population : 6.2M

Covered Population: 6.8M

Covered Population : 8.2M