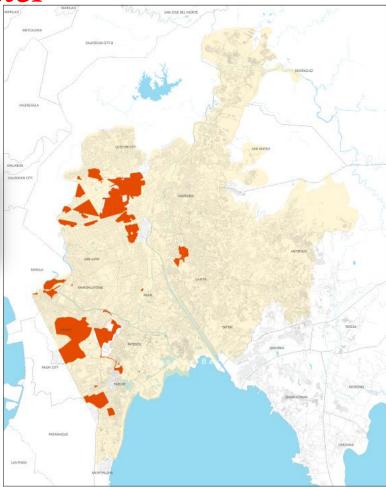

#### **The Manila Water Concession Area**

- The East Zone covers 23 cities and municipalities
- Covers all new business centers in Metro Manila and is the center of population growth
- Spans 1,400 square kilometers
- Population of 5.9 million