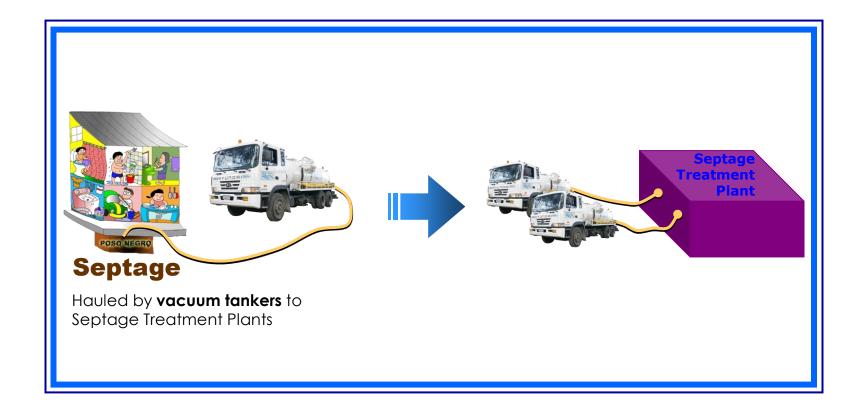

### • Sewage Management

#### Sewage management

### Sanitation Programs

- For area not covered by separate system
- Desludging cycle every 5 -7 years
- 7-10 years desludging tanker replacement program