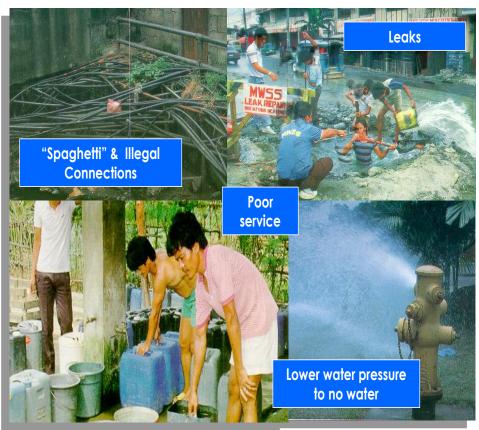

### **Manila Water**

Plans & Programs Updates

**May Quinto** 

Strategic Asset Planning



### The MWSS-Manila Water PPP

#### **The Concessionaires**







Maynilad

#### Regulatory Framework

#### **Concession Framework**





# **Service Obligations**

Water Supply



Sewerage and Sanitation



CustomerService





#### Profile of Manila Water Company

#### **The Manila Water Concession Area**

- The East Zone covers 23 cities and municipalities
- Covers all new business centers in Metro Manila and is the center of population growth
- Spans 1,400 square kilometers
- Population of 5.9 million





#### Public – Private Partnership

#### **Conditions Before Privatization**





### Water Supply Accomplishment



#### Water Supply: Accomplishment

#### 24/7 Water Availability





### Water Supply: Accomplishment

#### Reduction of Water Losses



# Water Supply Plans & Programs



### Water Supply Master Plan

### **Covered Population**







Covered Population : 6.2M

Covered Population: 6.8M

Covered Population : 8.2M

#### Water System Master plan





### Water Supply Masterplan



SERVICE CONTINUITY
Network Efficiency projects
Tubig Para sa Brgy
Meter management

#### **SERVICE ACCESSIBILITY**

Laying of Transmission & Distribution lines

WATER SECURITY
Development of new water
resources
Raw water Aqueduct

Future Plans subject to MWSS approval of 2013
Business Plan



### **Wastewater Services**



# WASTEWATER SERVICES



**SANITATION** 

**SEWERAGE**