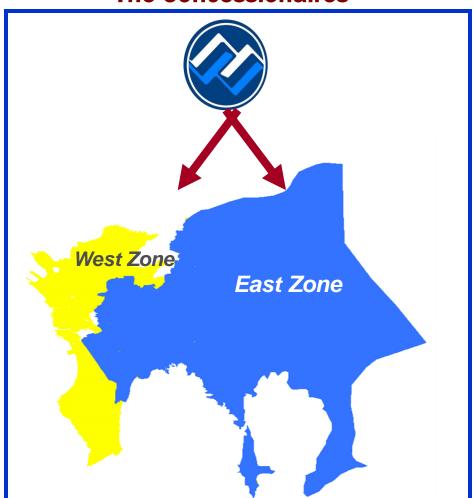

#### **The Concessionaires**

Maynilad

#### **The Manila Water Concession Area**

- The East Zone covers 23 cities and municipalities
- Covers all new business centers in Metro Manila and is the center of population growth
- Spans 1,400 square kilometers
- Population of 5.9 million