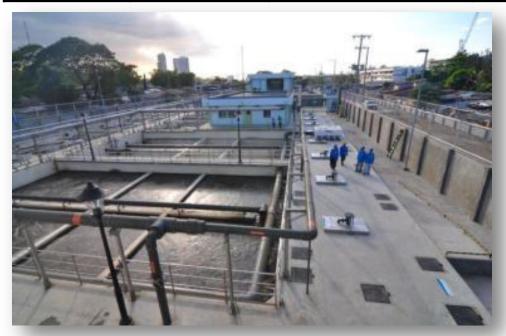

### Sewerage Services

Accomplishments in Manila Water

#### **SEWERAGE**

Number of STP: 37

Total Capacity: 131 MLD