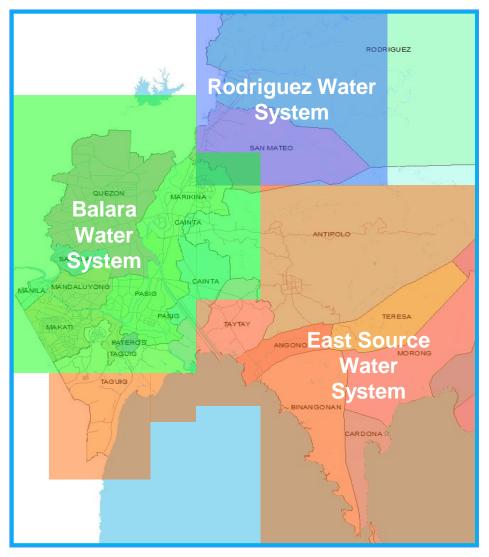

#### **The Manila Water Concession Area**

- The East Zone covers 23 cities and municipalities
- Covers all new business centers in Metro Manila and is the center of population growth
- Spans 1,400 square kilometers
- Population of 5.9 million