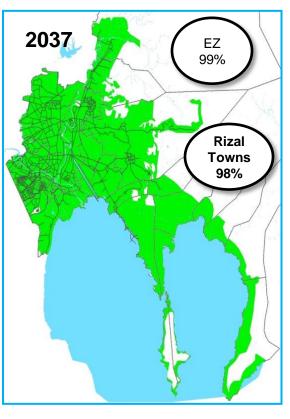

### **Covered Population**

Covered Population : 6.2M

Covered Population: 6.8M

Covered Population : 8.2M