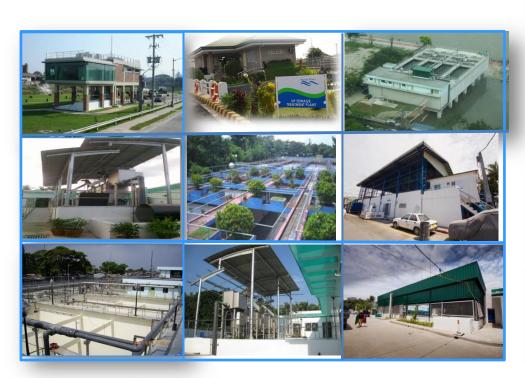

sources
Raw water Aqueduct

Future Plans subject to MWSS approval of 2013
Business Plan



### **Wastewater Services**



# WASTEWATER SERVICES



**SANITATION** 

**SEWERAGE** 







### • Wastewater Services Approaches

**1.** Sanitation Services



**2. Separate System** 



**3.** Combined Sewer-Drainage with Sanitation Services



#### Sanitation Services





### • Sewage Management

#### Separate System





#### Sewage management

#### Combined Sewer - Drainage and Septage Management





### Existing Facilities of Manila Water

#### Sanitation

- 2 Septage treatment plants
- 77 tankers











### Sanitation Services

#### Accomplishments in Manila Water





### Sewerage Services

Accomplishments in Manila Water

#### **SEWERAGE**

Number of STP: 37

Total Capacity: 131 MLD







### Sewerage Services: Completed Projects

#### **Olandes Wastewater System**

| <b>Project Name</b> | Capacity, MLD | Location                   | Beneficiaries                                                                                            | Status      |
|---------------------|---------------|----------------------------|----------------------------------------------------------------------------------------------------------|-------------|
| Olandes             | 10            | FVR Road,<br>Marikina City | Sitio Olandes, Cinco Hermanos, Industrial Valley, St. Ignatius, Blue Ridge A&B 11,000 Population served. | Operational |



#### • Sewerage Services : Completed Projects

#### **Pineda Wastewater System**

| <b>Project Name</b> | Capacity, MLD | Location |