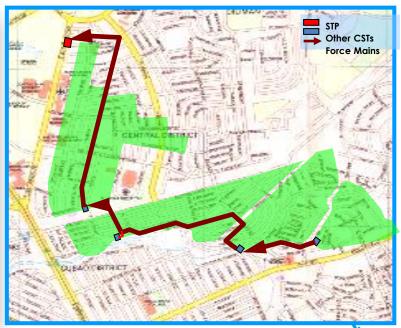

#### **North & South Pasig**

| Project Name                    | Capacity (MLD)                     | Location                 | Beneficiaries                                                        | Status                                                   |
|---------------------------------|------------------------------------|--------------------------|----------------------------------------------------------------------|----------------------------------------------------------|
| Pasig North &<br>South (Ilugin) | 100 MLD<br>expandable to<br>120MLD | Pinagsama, Pasig<br>City | Pasig, portions of Quezon City,<br>Mandaluyong, Cainta and<br>Taytay | STP for construction<br>& network for<br>detailed design |