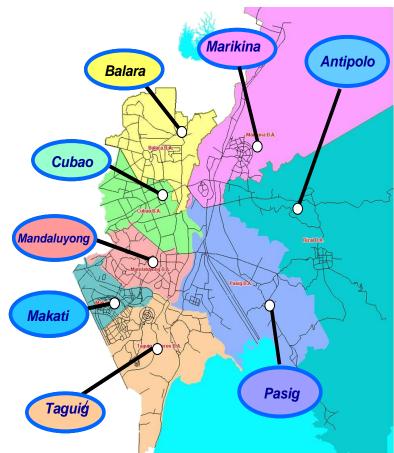

#### **The Manila Water Concession Area**

- The East Zone covers 23 cities and municipalities
- Covers all new business centers in Metro Manila and is the center of population growth
- Spans 1,400 square kilometers
- Population of 5.9 million