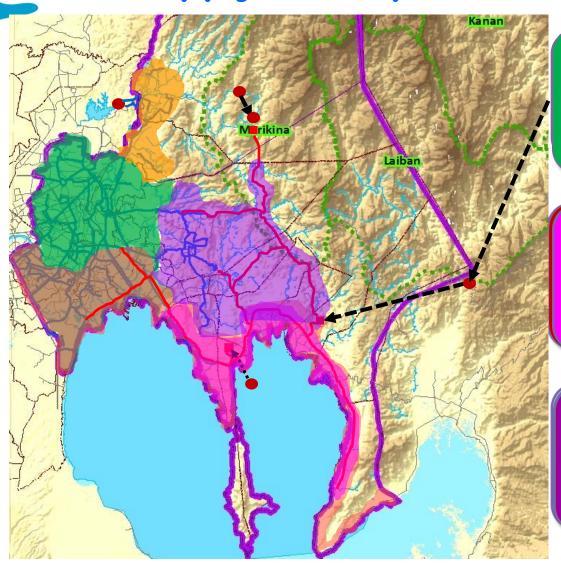

omerService





#### Profile of Manila Water Company

#### **The Manila Water Concession Area**

- The East Zone covers 23 cities and municipalities
- Covers all new business centers in Metro Manila and is the center of population growth
- Spans 1,400 square kilometers
- Population of 5.9 million





#### Public – Private Partnership

#### **Conditions Before Privatization**





### Water Supply Accomplishment



#### Water Supply: Accomplishment

#### 24/7 Water Availability





### Water Supply: Accomplishment

#### Reduction of Water Losses



# Water Supply Plans & Programs



### Water Supply Master Plan

### **Covered Population**







Covered Population : 6.2M

Covered Population: 6.8M

Covered Population : 8.2M

#### Water System Master plan





### Water Supply Masterplan



SERVICE CONTINUITY
Network Efficiency projects
Tubig Para sa Brgy
Meter management

#### **SERVICE ACCESSIBILITY**

Laying of Transmission & Distribution lines

WATER SECURITY
Development of new water
resources
Raw water Aqueduct

Future Plans subject to MWSS approval of 2013
Business Plan



### **Wastewater Services**



# WASTEWATER SERVICES



**SANITATION** 

**SEWERAGE** 







### • Wastewater Services Approaches

**1.** Sanitation Services



**2. Separate System** 



**3.** Combined Sewer-Drainage with Sanitation Services



#### Sanitation Services





### • Sewage Management

#### Separate System





#### Sewage management

#### Combined Sewer - Drainage and Septage Management





### Existing Facilities of Manila Water

#### Sanitation

- 2 Septage treatment plants
- 77