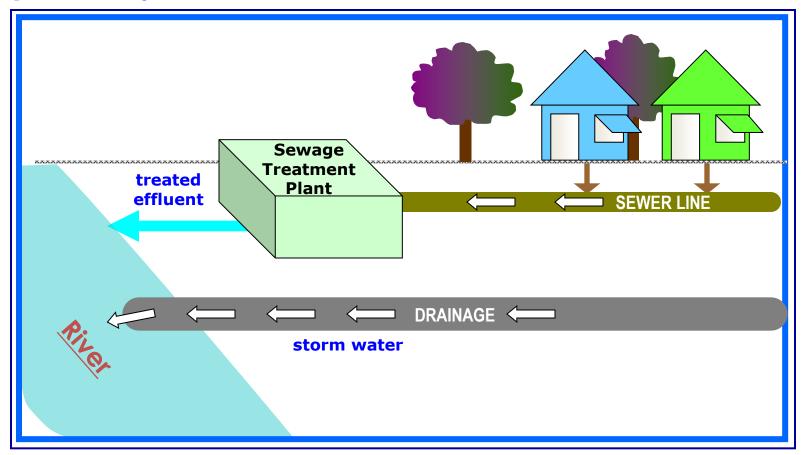

### **Covered Population**







Covered Population : 6.2M

Covered Population: 6.8M

Covered Population : 8.2M

#### Water System Master plan





### Water Supply Masterplan



SERVICE CONTINUITY
Network Efficiency projects
Tubig Para sa Brgy
Meter management

#### **SERVICE ACCESSIBILITY**

Laying of Transmission & Distribution lines

WATER SECURITY
Development of new water
resources
Raw water Aqueduct

Future Plans subject to MWSS approval of 2013
Business Plan



### **Wastewater Services**



# WASTEWATER SERVICES



**SANITATION** 

**SEWERAGE** 







### • Wastewater Services Approaches

**1.** Sanitation Services



**2. Separate System** 



**3.** Combined Sewer-Drainage with Sanitation Services



#### Sanitation Services





### • Sewage Management

#### Separate System





#### Sewage management

#### Combined Sewer - Drainage and Septage Management





### Existing Facilities of Manila Water

#### Sanitation

- 2 Septage treatment plants
- 77 tankers











### Sanitation Services

#### Accomplishments in Manila Water





### Sewerage Services

Accomplishments in Manila Water

#### **SEWERAGE**

Number of STP: 37

Total Capacity: 131 MLD







### Sewerage Services: Completed Projects

#### **Olandes Wastewater System**

| <b>Project Name</b> | Capacity, MLD | Location                   | Beneficiaries                                                                                            | Status      |
|---------------------|---------------|----------------------------|-------------------------------------------------------------------------