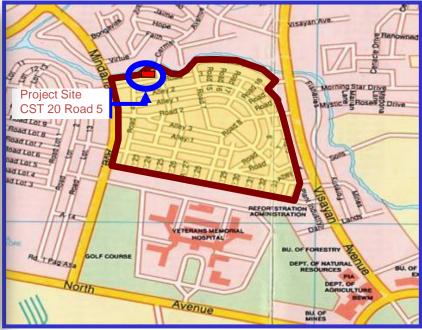

#### Road 5

| <b>Project Name</b> | Capacity, MLD | Location                           | Beneficiaries                      | Status    |
|---------------------|---------------|------------------------------------|------------------------------------|-----------|
| Road 5              | 4             | Road 5, Project<br>6, Quezon City. | Project 6 10,714 Population served | Completed |