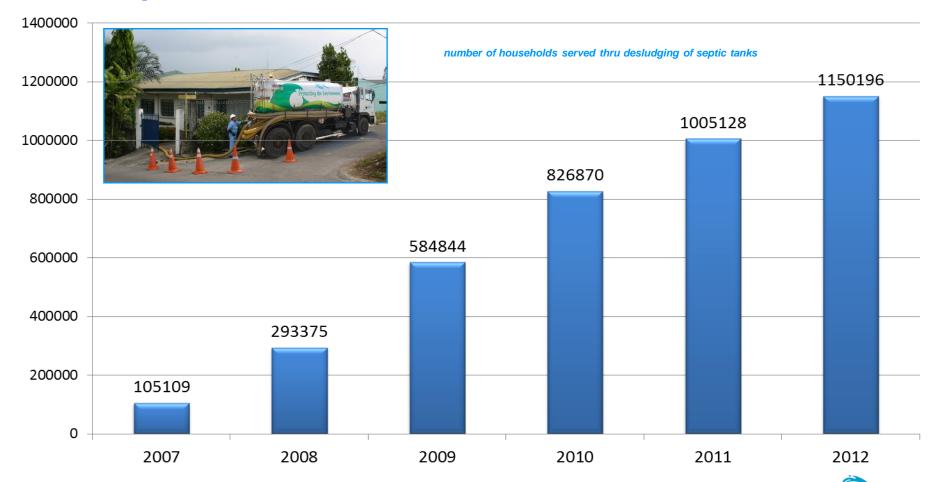

### Sanitation Programs

- For area not covered by separate system
- Desludging cycle every 5 -7 years
- 7-10 years desludging tanker replacement program