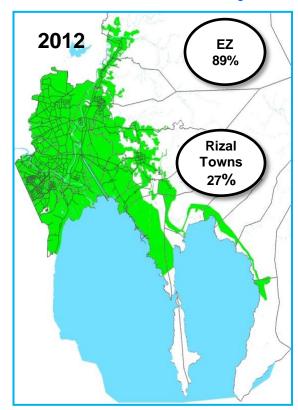

### **Covered Population**

Covered Population : 6.2M

Covered Population: 6.8M

Covered Population : 8.2M