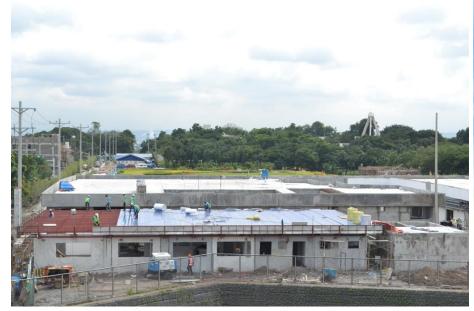

### Sewerage Services: Completed Projects

#### **East Avenue**

| <b>Project Name</b> | Capacity, MLD | Location                                             | Beneficiaries                                                            | Status      |
|---------------------|---------------|------------------------------------------------------|--------------------------------------------------------------------------|-------------|
| East Avenue         | 16            | DENR forestry<br>Compund, East Avenue<br>Quezon City | Barangay Central, Teacher's Village and portions of Kamias, Quezon City. | Operational |