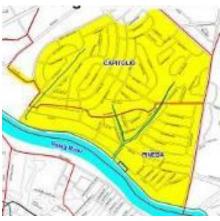

#### **Pineda Wastewater System**

| <b>Project Name</b> | Capacity, MLD | Location |                 | Beneficiaries                                                      | Status      |
|---------------------|---------------|----------|-----------------|--------------------------------------------------------------------|-------------|
| Pineda              | 4             |          | Road,<br>ineda, | Barangay Pineda and Capitolyo, Pasig City 18,000 population served | Operational |