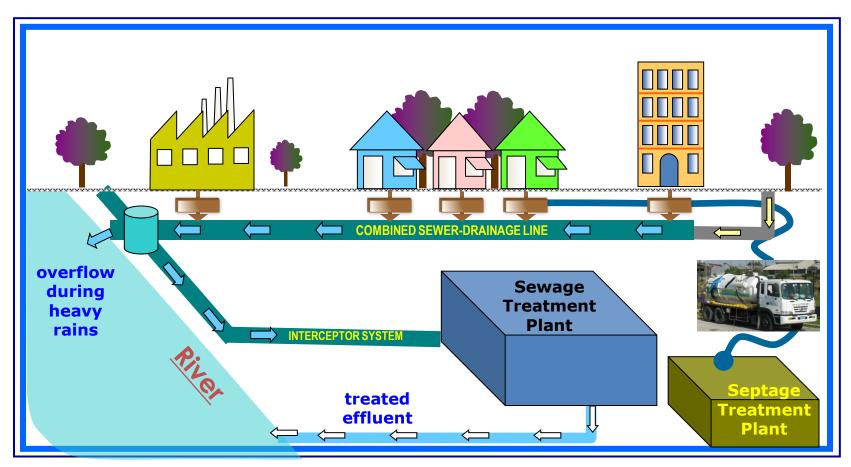

.8M

Covered Population : 8.2M

#### Water System Master plan





### Water Supply Masterplan



SERVICE CONTINUITY
Network Efficiency projects
Tubig Para sa Brgy
Meter management

#### **SERVICE ACCESSIBILITY**

Laying of Transmission & Distribution lines

WATER SECURITY
Development of new water
resources
Raw water Aqueduct

Future Plans subject to MWSS approval of 2013
Business Plan



### **Wastewater Services**



# WASTEWATER SERVICES



**SANITATION** 

**SEWERAGE** 







### • Wastewater Services Approaches

**1.** Sanitation Services



**2. Separate System** 



**3.** Combined Sewer-Drainage with Sanitation Services



#### Sanitation Services





### • Sewage Management

#### Separate System





#### Sewage management

#### Combined Sewer - Drainage and Septage Management





### Existing Facilities of Manila Water

#### Sanitation

- 2 Septage treatment plants
- 77 tankers











### Sanitation Services

#### Accomplishments in Manila Water





### Sewerage Services

Accomplishments in Manila Water

#### **SEWERAGE**

Number of STP: 37

Total Capacity: 131 MLD







### Sewerage Services: Completed Projects

#### **Olandes Wastewater System**

| <b>Project Name</b> | Capacity, MLD | Location                   | Beneficiaries                                                                                            | Status      |
|---------------------|---------------|----------------------------|----------------------------------------------------------------------------------------------------------|-------------|
| Olandes             | 10