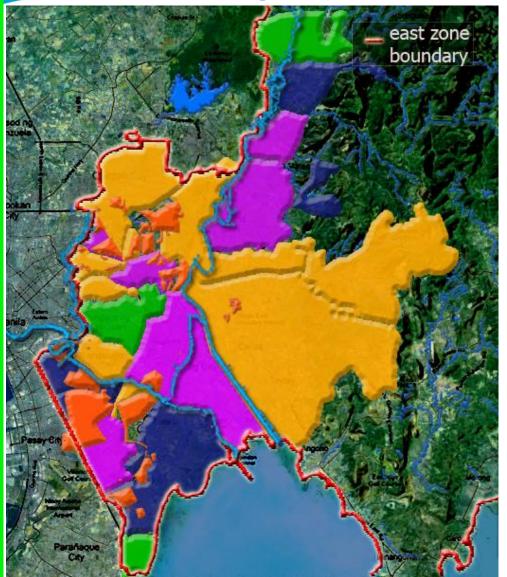

#### **The Manila Water Concession Area**

- The East Zone covers 23 cities and municipalities
- Covers all new business centers in Metro Manila and is the center of population growth
- Spans 1,400 square kilometers
- Population of 5.9 million