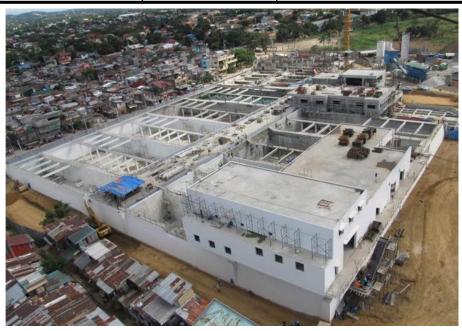

### **Marikina North**

| <b>Project Name</b> | Capacity, MLD | Location               | Beneficiaries                                                      | Status                   |
|---------------------|---------------|------------------------|--------------------------------------------------------------------|--------------------------|
| Marikina North      | 100           | Balubad, Marikina City | Northern barangays of Marikina city and portion of San Mateo Rizal | On-going<br>Construction |

#### **North & South Pasig**

| Project Name                    | Capacity (MLD)                     | Location                 | Beneficiaries                                                        | Status                                                   |
|---------------------------------|------------------------------------|--------------------------|----------------------------------------------------------------------|----------------------------------------------------------|
| Pasig North &<br>South (Ilugin) | 100 MLD<br>expandable to<br>120MLD | Pinagsama, Pasig<br>City | Pasig, portions of Quezon City,<br>Mandaluyong, Cainta and<br>Taytay | STP for construction<br>& network for<br>detailed design |