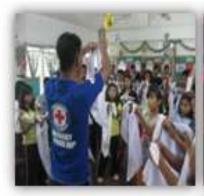

Enchanting HINATUAN

STREET BAS

Enchanting HINATUAN

The Kiddie and Junior Disaster Awareness and Advocacy Team (DAAT) conducted Two-day FIRST AID TRAINING by the Philippine Red Cross-SdS Chapter at Hinatuan South Central Elem. School