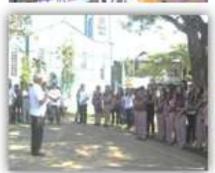

### **Junior and Kiddie School DAAT**

All LGU Officials and employees participated in the DRRM-CCA Lectures and Earthquake Drill last September 15, 2012.

Information

Education

Campaign

HE LEADS BY EXAMPLE. Mayor Candelario J. Viola, Jr. leads the Earthquake Drill not just by overseeing the whole activity but by doing what every ordinary employee is doing – protecting his head and hiding under his sturdy office table during the mock drill as an execution of proper action and response when the earthquake occurs.