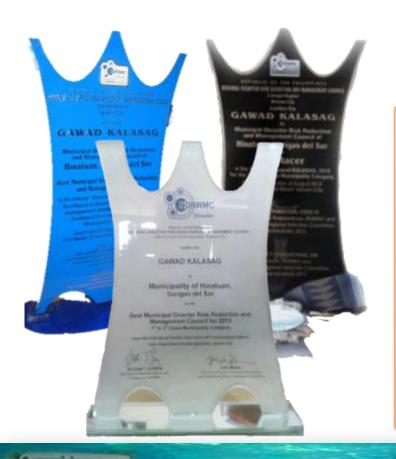

### Gawad KALASAG

#### (Kalamidad at Sakuna Labanan Sariling Galing ang Kaligtasan)

chanting HINATUAN

An annual search by the NDRRMC in recognition of the Outstanding MDRRMC & Humanitarian Assistance

Regional Winner : 2014, 2013, 2012 National Level: 2012 – 2<sup>nd</sup> Place Winner **2013 – National Winner** 2014 – Contender (on-going search)