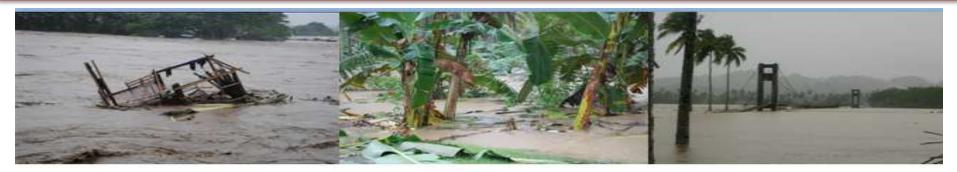

## **Tropical Depression "SENDONG"**

### **Post evaluation:**

Pre-emptive evacuation was not properly executed;

Barangay DRRMCs were not so functional and don't know what to do on the onslaught of disaster;

Residents also don't know how to react the emergency Chaotic relief distribution was experienced;

Damage assessment has no system

"SENDONG" as our **TEACHER** 

nchanting HINATUAN