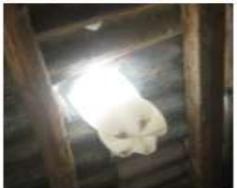

Small group discussions on the Climate Change and introduction of one of its adaptation, the "Isang Litrong Liwanag" program designed for their area, the just rehabilitated fire site in Barangay Aquino

Enchanting HINATUAN

C

C

"Isang Litrang Liwanag" program being adopted by MDRRMC-Hingtyan as part of Climate Change Adaptation, an intervention to conserve energy intended for unventilated low-cost residential houses to avail solar light during day time. This way, those who availed of this program will conserve power consumption.