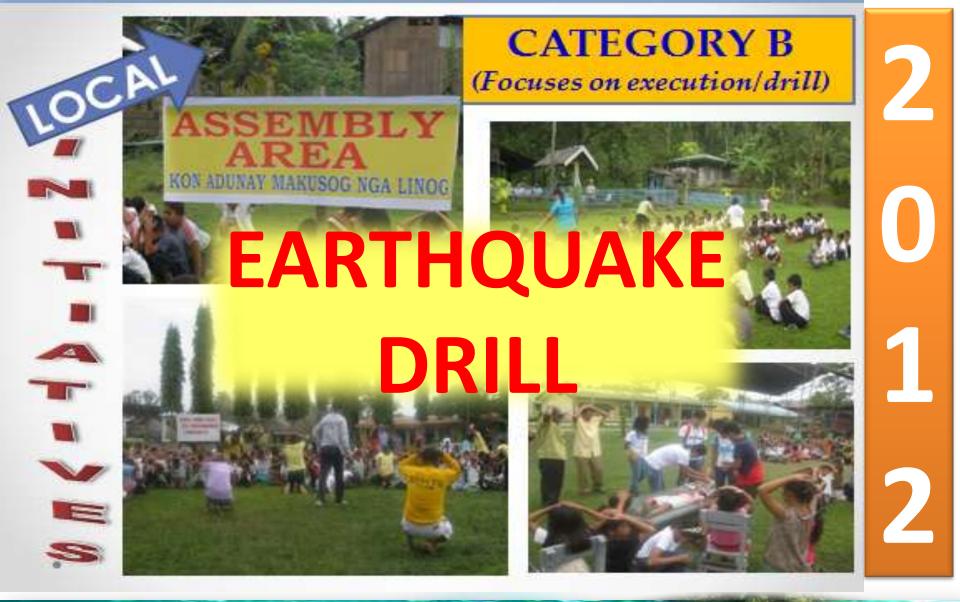

### **Junior and Kiddie School DAAT**

All LGU Officials and employees participated in the DRRM-CCA Lectures and Earthquake Drill last September 15, 2012.

Information

Education

Campaign

HE LEADS BY EXAMPLE. Mayor Candelario J. Viola, Jr. leads the Earthquake Drill not just by overseeing the whole activity but by doing what every ordinary employee is doing – protecting his head and hiding under his sturdy office table during the mock drill as an execution of proper action and response when the earthquake occurs.

Category B – 50% DRILLS (3 drills per barangay such as Earthquake and Fire <u>Drill,the</u> 3<sup>rd</sup> drill is identified upon the hazard-prone of the <u>barangay</u>)

nchanting HINATUAN

#### **CATEGORY B** (Focuses on execution/drill)