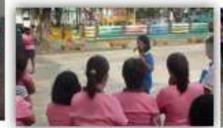

### **Junior and Kiddie School DAAT**

All LGU Officials and employees participated in the DRRM-CCA Lectures and Earthquake Drill last September 15, 2012.

Information

Education

Campaign

HE LEADS BY EXAMPLE. Mayor Candelario J. Viola, Jr. leads the Earthquake Drill not just by overseeing the whole activity but by doing what every ordinary employee is doing – protecting his head and hiding under his sturdy office table during the mock drill as an execution of proper action and response when the earthquake occurs.