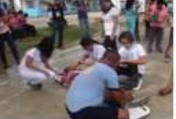

Enchanting HINATUAN

STREET BAS

Enchanting HINATUAN

The Kiddie and Junior Disaster Awareness and Advocacy Team (DAAT) conducted Two-day FIRST AID TRAINING by the Philippine Red Cross-SdS Chapter at Hinatuan South Central Elem. School