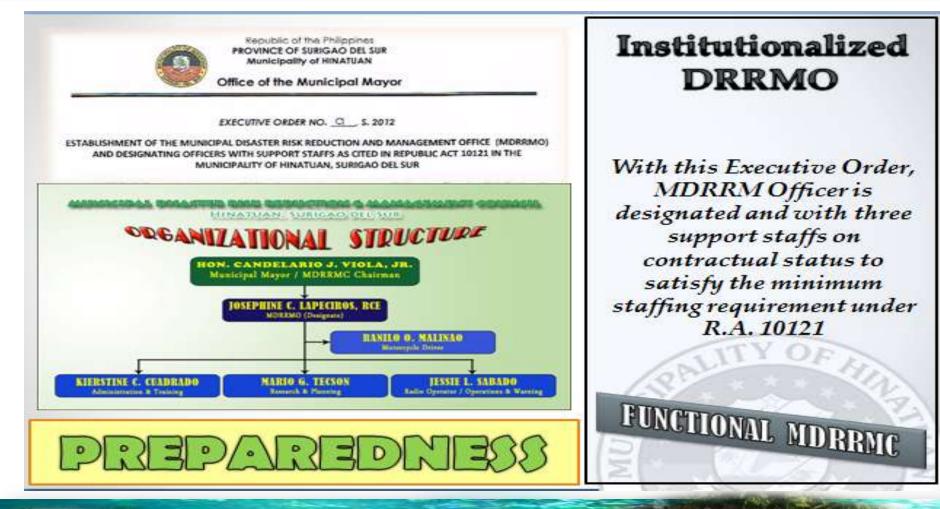

# -2011-

Inchanting HINATUAN

March 9, 2010 **Executive Order** was issued designating the **MDRRMO** in addition to her present functions without staffs