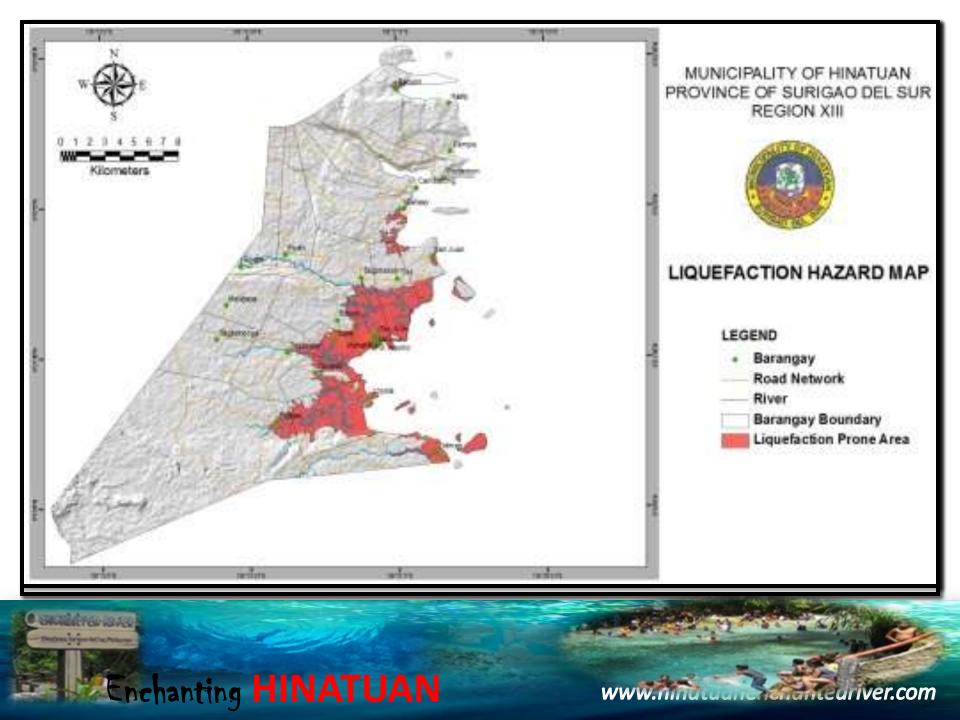

cific Ocean
- WEST :Mun. of Tagbina
- NORTH :Mun. of Barobo
- SOUTH :City of Bislig
  - Total Land Area : 42,357 has
    - A & D Lands : 54.47 %
    - Forest Land: 36.79 %
      - Others: 8.74 %
  - No. of Barangays : 24
- Population : 39, 521 (2012)

ver.com

Growth Rate : 1.202

# <u>Hinatuan</u>

...derived from local dialect "hato" a precolonial practice of fish preservation

# ... implies that FISHING is the main source of livelihood!

#### Enchanting HINATUAN

# Hinatuan's Economy:

# **Primary**: -agriculture -fishery

<u>Secondary</u>: -trading -services

Enchanting HINATUAN



## **Hinatuan Climate:**

### **Type II Climate**

# - SHORT DRY SEASON: April to September

## - PRONOUNCED RAIN PERIOD: October to March





# **Geographical Location**



www.ninacuanerananceariver.com



Institutional M E C H A N I S M

nchanting HINATUAN

# **HINATUAN's Disaster Risk Reduction &** Management





Enchanting HINATUAN

> DRRM-CCA **Strategic Plan** for Action

DRRM-CCA Plan Sectoral Approach

Climate Change 5 year Plan

# **APPROVED Plans**



E C H A N Ι S  $\mathbf{M}$ 

chanting **HINATUAN** 

# M E C H A N I S $\mathbf{M}$



### All 24 BDRRMCs and Task Units were re-organized and institutionalized

Inchanting HINATUAN



chanting HINATUAN



States and States

Enchanting HINATUAN

Institutional S.B. RESOLUTION NO. VC-978 Series of 2013 **ECTING THE MORRMC TO NEGOTIATE WITH THE LAND OWNERS TH** CUTTING OF TREES HAZARDOUS TO THE PUBLIC AND/OR WHICH ARE DANGEROUS IN TIMES OF CALAMITY" 5.8. ORDINANCE NO. 177 in Series of 1999 \*APENDING PARTS AND SECTION OF S.B. ORDINANC