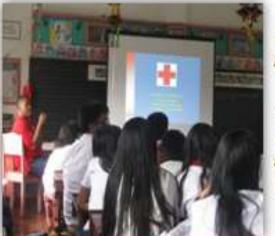

Enchanting HINATUAN

STREET BAS

Enchanting HINATUAN

The Kiddie and Junior Disaster Awareness and Advocacy Team (DAAT) conducted Two-day FIRST AID TRAINING by the Philippine Red Cross-SdS Chapter at Hinatuan South Central Elem. School