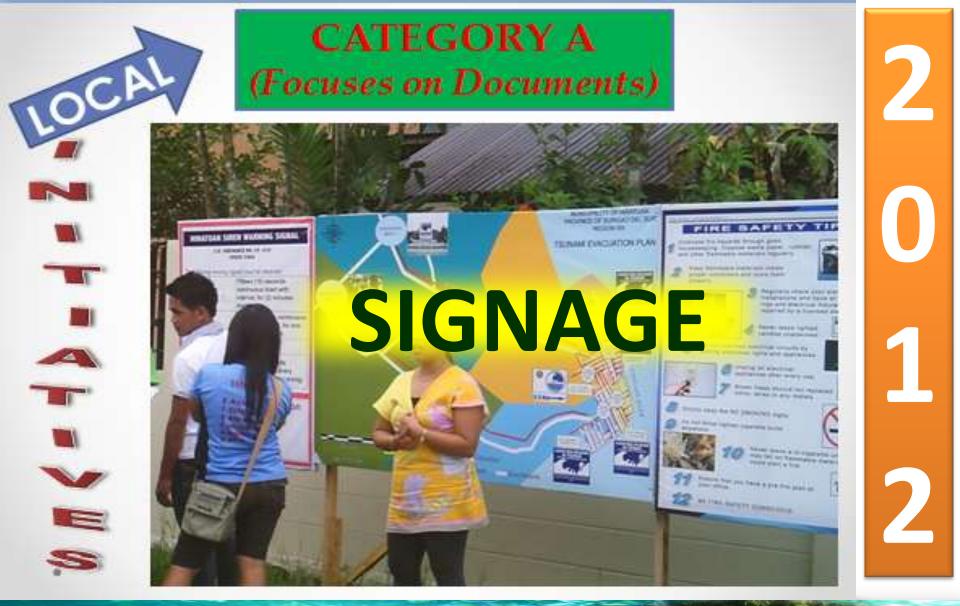

### CATEGORY A

(Focuses on Documents)

HOUSEHOLD DATA BANKING

#### PUROK 5, BUGAC, LOYOLA, HINATUAN, S.D.S

| interesting.      | NUMP OF THE                   |                                                                      |                                  | DATE OF                            |                     |               | REMARKS        |                 |
|-------------------|-------------------------------|----------------------------------------------------------------------|----------------------------------|------------------------------------|---------------------|---------------|----------------|-----------------|
| HOUSEHOL<br>D NO. | NAME OF THE<br>HOUSEHOLD HEAD | NAME OF HOUSEHOLD<br>MEMBERS                                         | RELATIONSHIP                     | DATE OF<br>BIRTH                   | (hài 1-12 yr)<br>이상 | SENIOR OTIZEN | PREGNANT WOMAN | DIFFERENTLY ABL |
| 1                 | Benantoling Nelson C          | DUS                                                                  | EH                               | 01                                 | D                   | DA            | ATA            |                 |
|                   |                               |                                                                      |                                  |                                    |                     |               |                | -               |
| 2                 | Benantoles, Jaroma            | B                                                                    | AN                               | KI                                 | N                   | î             |                |                 |
| 2                 | Benantples, Janume            | Berantzies, Girage                                                   | AN                               | KI                                 | N                   | 3             |                |                 |
| 2                 | Benantoles, lerone            | Benantoles, Ginage<br>Benantoles, Antonette                          | AN<br>urie<br>daughter           | <b>K</b> I<br>12-13-80<br>04-24-02 | N                   | <u>G</u>      |                |                 |
| 2                 | Benantoles, Jaroma            | peranure, gran                                                       | nis.                             | 10-12-01                           | NC                  | 3             |                |                 |
| 2                 | Benantoles, Jacone            | Benantoles, Antonette                                                | daughter                         | 04-24-02                           | N                   | <u> </u>      |                |                 |
| 2                 | Benantoles, Jerome            | Benantoles, Antonette<br>Benantoles, Antonette<br>Benantoles, Janice | daughter<br>daughter<br>daughter | 04-24-02<br>06-17-08               | <b>N</b> (          | <u> </u>      |                | 7 M             |

# HAZARD MAPS & SPOT MAPS

1 2

# DRRM-RELATED ORDINANCES AND RESOLUTIONS

nchanting HINATUAN

www.hinatuanenchantedriver.com

SOFT COPY FILM

1

Inchanting HINATUAN

LOCA