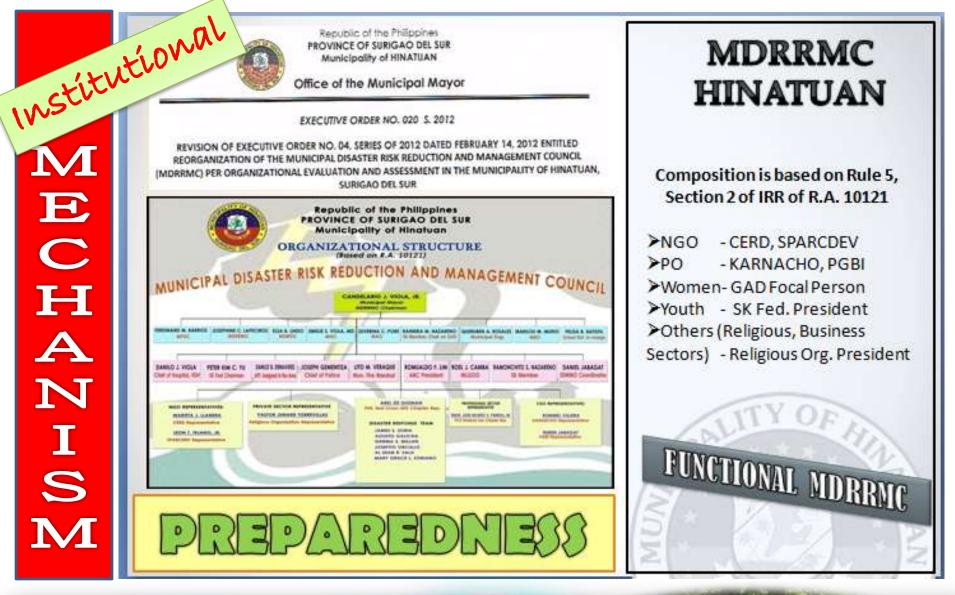

### All 24 BDRRMCs and Task Units were re-organized and institutionalized

Inchanting HINATUAN

chanting HINATUAN

States and States

Enchanting HINATUAN

Institutional S.B. RESOLUTION NO. VC-978 Series of 2013 **ECTING THE MORRMC TO NEGOTIATE WITH THE LAND OWNERS TH** CUTTING OF TREES HAZARDOUS TO THE PUBLIC AND/OR WHICH ARE DANGEROUS IN TIMES OF CALAMITY" 5.8. ORDINANCE NO. 177 in Series of 1999 \*APENDING PARTS AND SECTION OF S.B. ORDINANCE NO. 110 SERIES OF 1983 KNOWN AS THE SAFETY HOUR DRDINANCE" **RESOLUTION NO. 180** (Series of 2004) APPROVING MUNICIPAL THE ORDINANCE NO. AM-267 MUNICIPALITY OF HINATUAN, THIS PROVINCE, DATED FEBRUARY 17, 2004 ENTITLED "THE HINATUAN COASTAL AND MARINE FISHERY RESOURCES MANAGEMENT ORDINANCE OF 2004" MITIGATION & PREVENTION