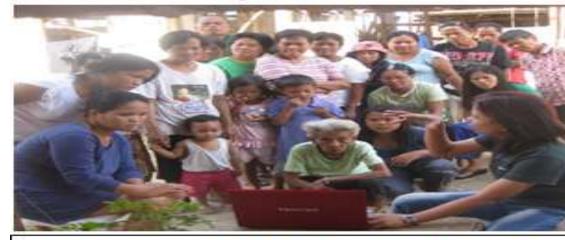

Small group discussions on the Climate Change and introduction of one of its adaptation, the "Isang Litrong Liwanag" program designed for their area, the just rehabilitated fire site in Barangay Aquino