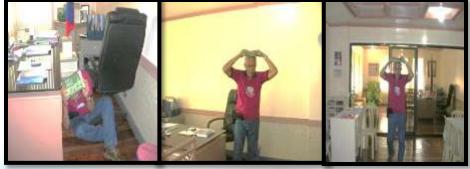

### **Junior and Kiddie School DAAT**

All LGU Officials and employees participated in the DRRM-CCA Lectures and Earthquake Drill last September 15, 2012.

Information

Education

Campaign

HE LEADS BY EXAMPLE. Mayor Candelario J. Viola, Jr. leads the Earthquake Drill not just by overseeing the whole activity but by doing what every ordinary employee is doing – protecting his head and hiding under his sturdy office table during the mock drill as an execution of proper action and response when the earthquake occurs.