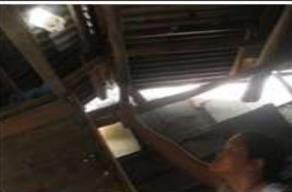

Small group discussions on the Climate Change and introduction of one of its adaptation, the "Isang Litrong Liwanag" program designed for their area, the just rehabilitated fire site in Barangay Aquino

Enchanting HINATUAN

C

C

"Isang Litrang Liwanag" program being adopted by MDRRMC-Hingtyan as part of Climate Change Adaptation, an intervention to conserve energy intended for unventilated low-cost residential houses to avail solar light during day time. This way, those who availed of this program will conserve power consumption.