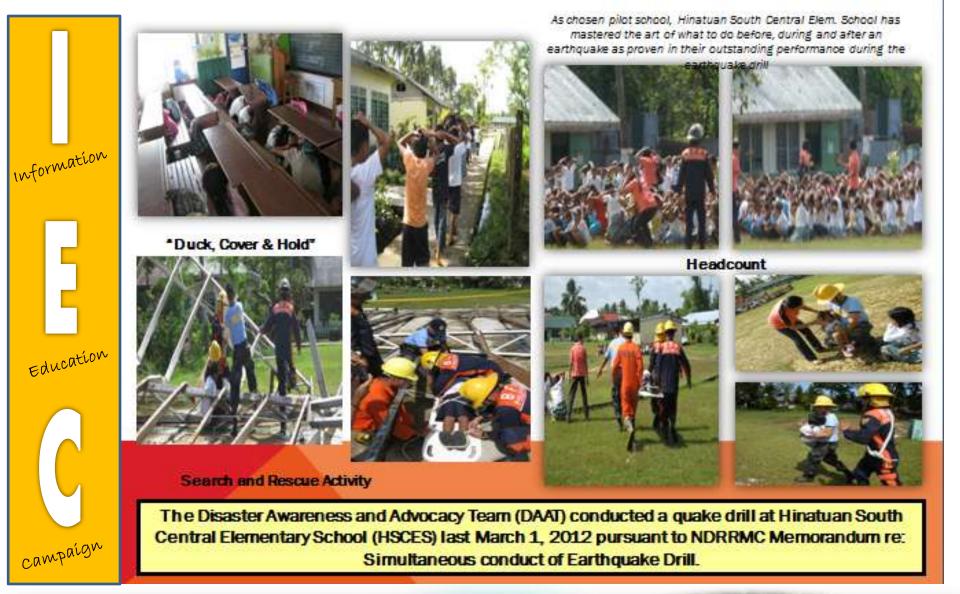

### **Junior and Kiddie School DAAT**

All LGU Officials and employees participated in the DRRM-CCA Lectures and Earthquake Drill last September 15, 2012.

Information

Education

Campaign

HE LEADS BY EXAMPLE. Mayor Candelario J. Viola, Jr. leads the Earthquake Drill not just by overseeing the whole activity but by doing what every ordinary employee is doing – protecting his head and hiding under his sturdy office table during the mock drill as an execution of proper action and response when the earthquake occurs.